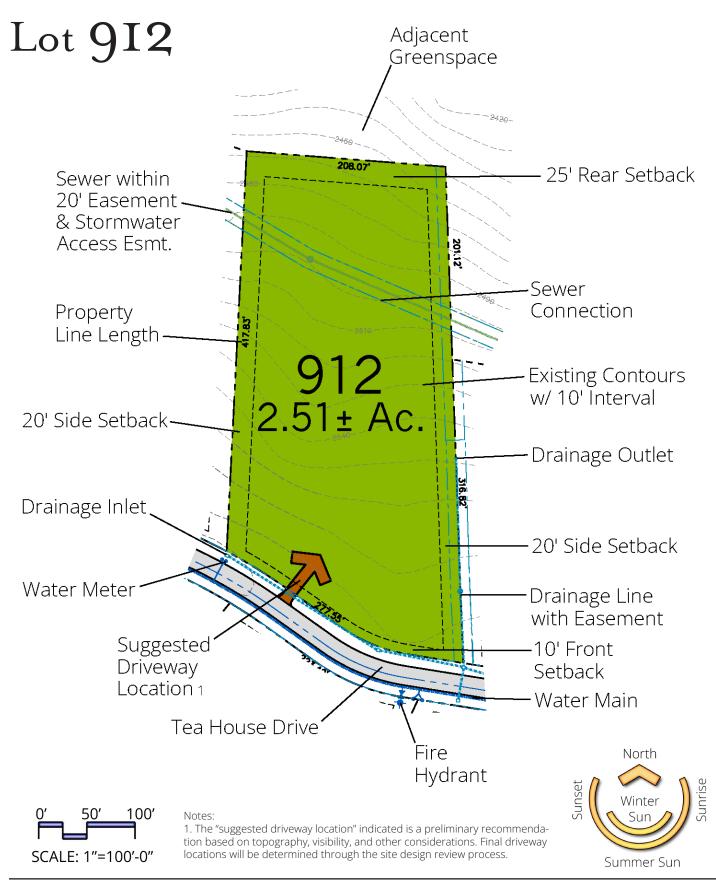

© 2024 Ramble Biltmore Forest LLC. A portion of The Ramble is in unincorporated Buncombe County. This portion of the property may remain part of Buncombe County or may be annexed into the Town of Biltmore Forest or the City of Asheville. Setbacks shown on this plan are as established by The Ramble Design Guidelines. Lot acreage and boundary dimensions are preliminary and subject to recording of the final plat. Final surveyed acreage and dimensions may vary. Topography shown is from aerial survey. Contours are at a 10 foot interval. Utility locations shown are based on design (not as-built) information. This plan is for illustrative purposes only and subject to change. Buyer should refer to final plat for detailed lot descriptions prior to closing.

## Lot Information

Address: 755 Tea House Drive Neighborhood: Woodland Preserve Lot Size: 2.51± Acres Price: \$1,750,000 Features: Adjacent to Open Space On Ducker Mountain, Potential Long Range Views Near Living Well Center & South Gate