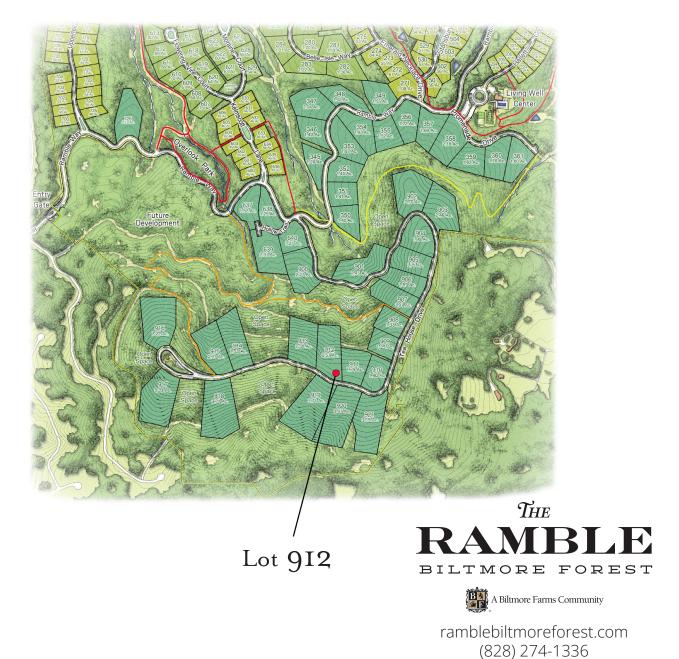

## Location

## Lot Information

Address: 755 Tea House Drive Neighborhood: Woodland Preserve Lot Size: 2.51± Acres Price: \$1,750,000 Features: Adjacent to Open Space On Ducker Mountain, Potential Long Range Views Near Living Well Center & South Gate