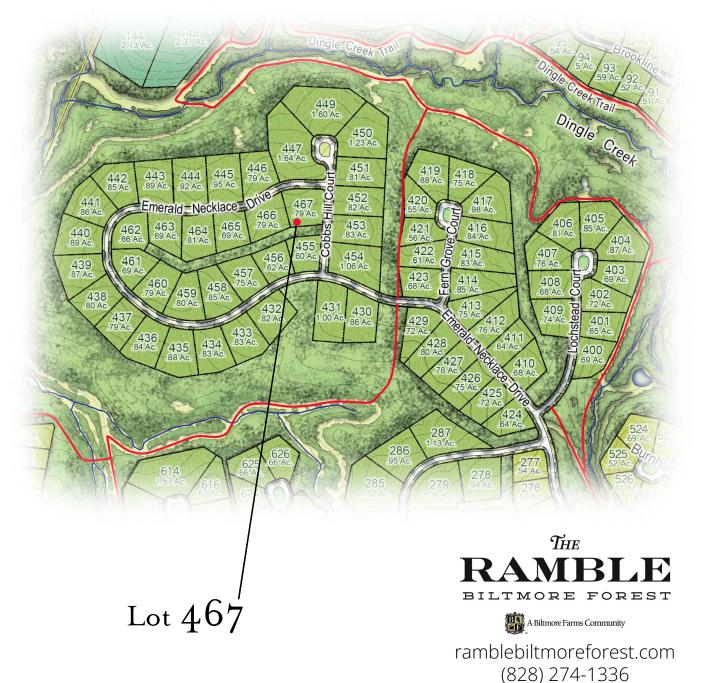

## Location

## Lot Information

Address:217 Emerald Necklace DriveNeighborhood:HamletLot Size:.79± AcrePrice:\$470,000Features:Adjacent to Common Area<br/>Easy Access to Trail System<br/>Near Dingle Creek Greenspace