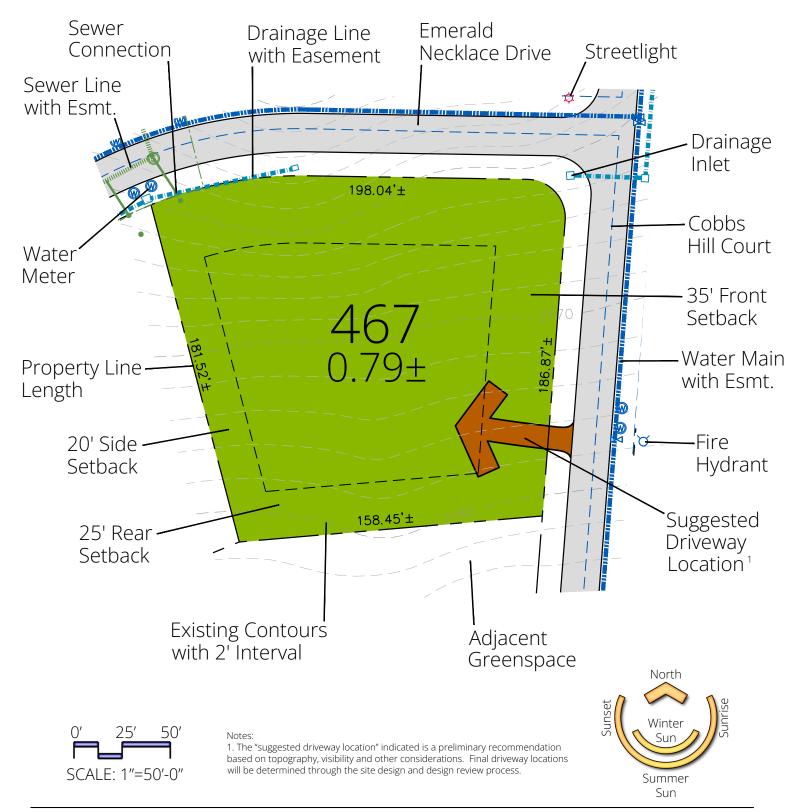

## Lot 467

© 2024 Ramble Biltmore Forest LLC. A portion of The Ramble is in unincorporated Buncombe County. This portion of the property may remain part of Buncombe County or may be annexed into the Town of Biltmore Forest or the City of Asheville. Setbacks shown on this plan are as established by The Ramble Design Guidelines. Lot acreage and boundary dimensions are preliminary and subject to recording of the final plat. Final surveyed acreage and dimensions may vary. Topography shown is from aerial survey. Contours are at a 2 foot interval. This plan is for illustrative purposes only and subject to change. Buyer should refer to final plat for detailed lot descriptions prior to closing.

## Lot Information

Address:217 Emerald Necklace DriveNeighborhood:HamletLot Size:.79± AcrePrice:\$470,000Features:Adjacent to Common Area<br/>Easy Access to Trail System<br/>Near Dingle Creek Greenspace