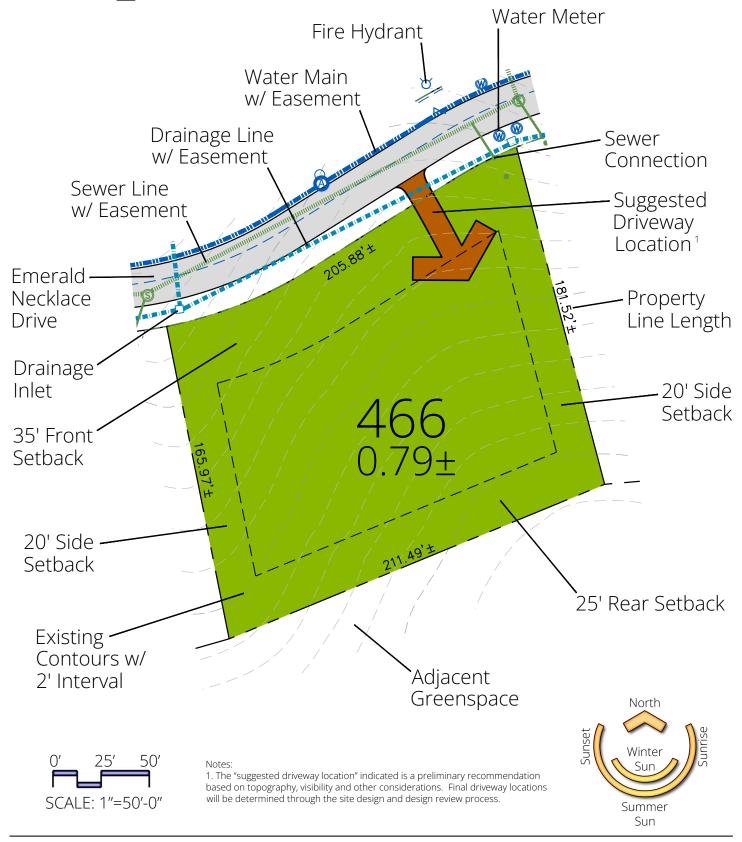

## Lot 466

<sup>© 2024</sup> Ramble Biltmore Forest LLC. A portion of The Ramble is in unincorporated Buncombe County. This portion of the property may remain part of Buncombe County or may be annexed into the Town of Biltmore Forest or the City of Asheville. Setbacks shown on this plan are as established by The Ramble Design Guidelines. Lot acreage and boundary dimensions are preliminary and subject to recording of the final plat. Final surveyed acreage and dimensions may vary. Topography shown is from aerial survey. Contours are at a 2 foot interval. This plan is for illustrative purposes only and subject to change. Buyer should refer to final plat for detailed lot descriptions prior to closing.

## Lot Information

Address: 209 Emerald Necklace Drive

Neighborhood: Hamlet

Lot Size: .79± Acre

Price: \$465,000

Features: Adjacent to Common Area

Easy Access to Trail System Near Dingle Creek Greenspace