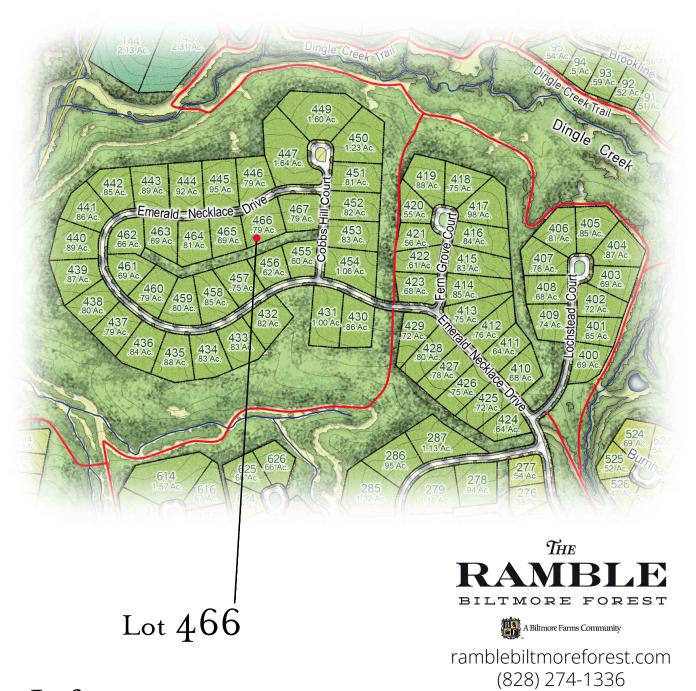

## Location

## Lot Information

Address: 209 Emerald Necklace Drive

Neighborhood: Hamlet

Lot Size: .79± Acre

Price: \$465,000

Features: Adjacent to Common Area

Easy Access to Trail System Near Dingle Creek Greenspace