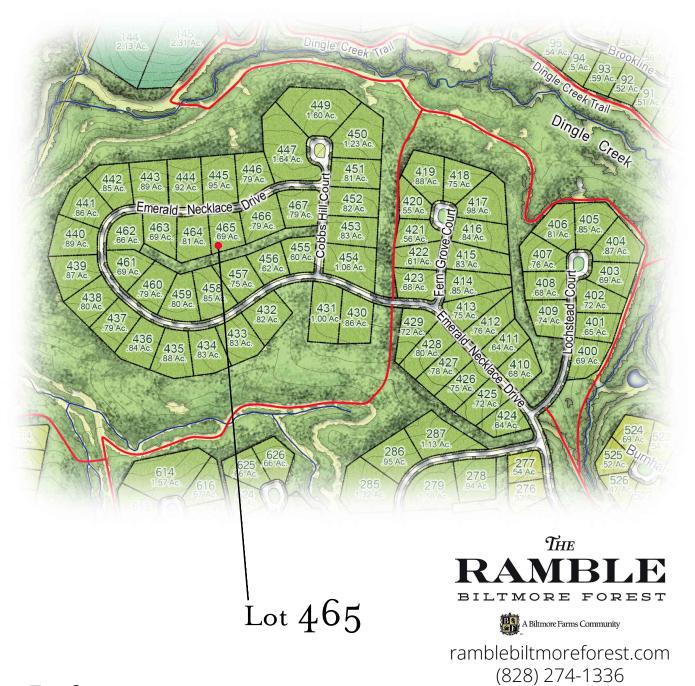

## Location

## Lot Information

Address: 205 Emerald Necklace Drive

Neighborhood: Hamlet

Lot Size: .69± Acre

Price: \$470,000

Features: Adjacent to Common Area

Easy Access to Trail System Near Dingle Creek Greenspace