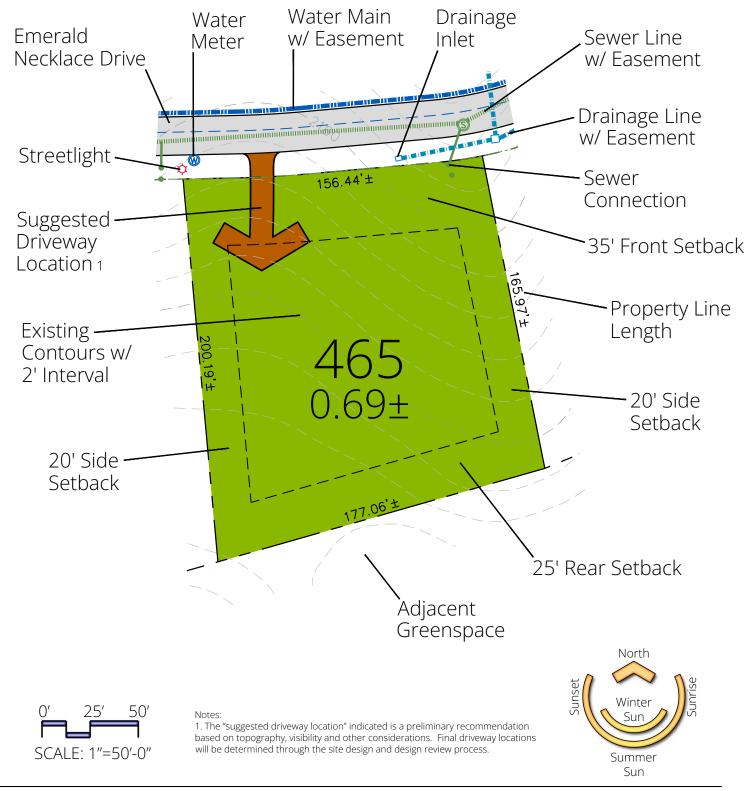

## Lot 465

<sup>© 2024</sup> Ramble Biltmore Forest LLC. A portion of The Ramble is in unincorporated Buncombe County. This portion of the property may remain part of Buncombe County or may be annexed into the Town of Biltmore Forest or the City of Asheville. Setbacks shown on this plan are as established by The Ramble Design Guidelines. Lot acreage and boundary dimensions are preliminary and subject to recording of the final plat. Final surveyed acreage and dimensions may vary. Topography shown is from aerial survey. Contours are at a 2 foot interval. This plan is for illustrative purposes only and subject to change. Buyer should refer to final plat for detailed lot descriptions prior to closing.

## Lot Information

Address: 205 Emerald Necklace Drive

Neighborhood: Hamlet

Lot Size: .69± Acre

Price: \$470,000

Features: Adjacent to Common Area

Easy Access to Trail System Near Dingle Creek Greenspace