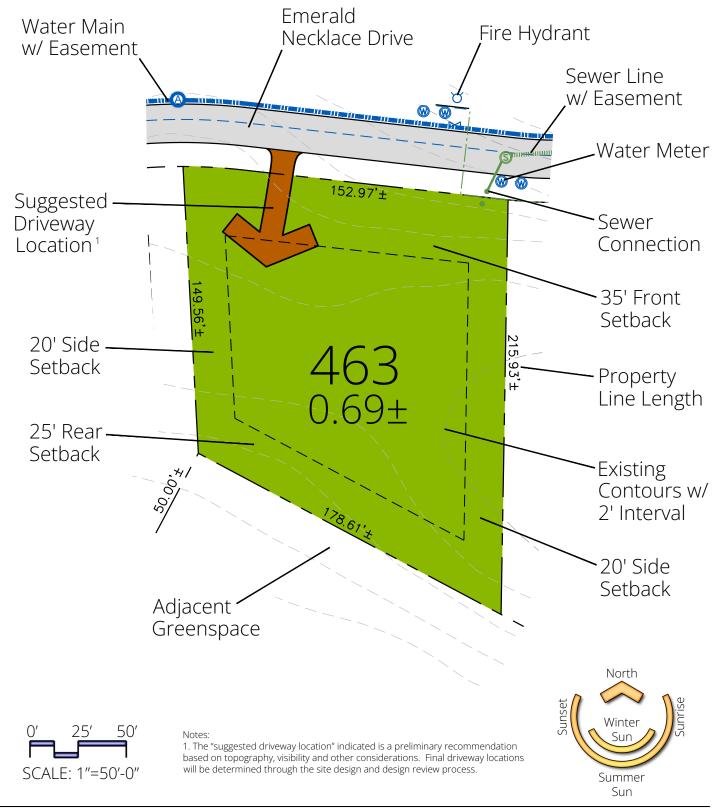

## Lot 463

<sup>© 2024</sup> Ramble Biltmore Forest LLC. A portion of The Ramble is in unincorporated Buncombe County. This portion of the property may remain part of Buncombe County or may be annexed into the Town of Biltmore Forest or the City of Asheville. Setbacks shown on this plan are as established by The Ramble Design Guidelines. Lot acreage and boundary dimensions are preliminary and subject to recording of the final plat. Final surveyed acreage and dimensions may vary. Topography shown is from aerial survey. Contours are at a 2 foot interval. This plan is for illustrative purposes only and subject to change. Buyer should refer to final plat for detailed lot descriptions prior to closing.

## Lot Information

Address: 193 Emerald Necklace Drive

Neighborhood: Hamlet

Lot Size: .69± Acre

Price: \$475,000

Features: Adjacent to Common Area

Easy Access to Trail System Near Dingle Creek Greenspace