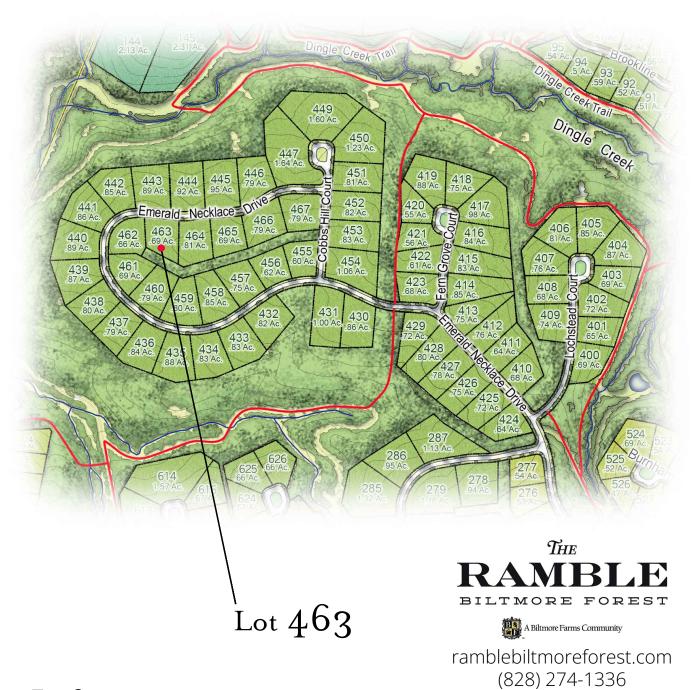

## Location

## Lot Information

Address: 193 Emerald Necklace Drive

Neighborhood: Hamlet

Lot Size: .69± Acre

Price: \$475,000

Features: Adjacent to Common Area

Easy Access to Trail System Near Dingle Creek Greenspace