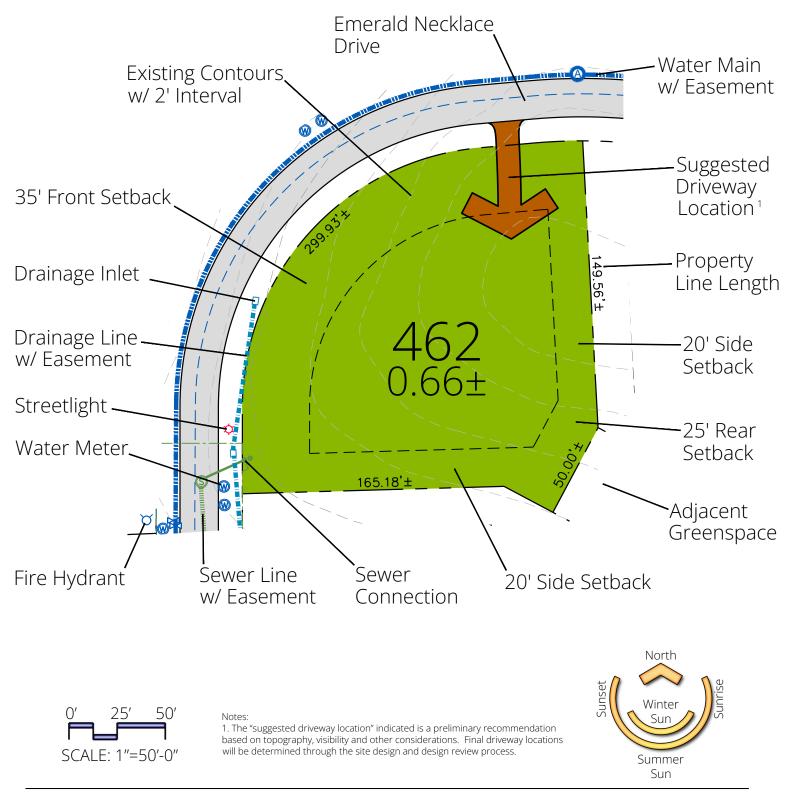

## Lot 462

© 2024 Ramble Biltmore Forest LLC. A portion of The Ramble is in unincorporated Buncombe County. This portion of the property may remain part of Buncombe County or may be annexed into the Town of Biltmore Forest or the City of Asheville. Setbacks shown on this plan are as established by The Ramble Design Guidelines. Lot acreage and boundary dimensions are preliminary and subject to recording of the final plat. Final surveyed acreage and dimensions may vary. Topography shown is from aerial survey. Contours are at a 2 foot interval. This plan is for illustrative purposes only and subject to change. Buyer should refer to final plat for detailed lot descriptions prior to closing.

## Lot Information

Address:177 Emerald Necklace DriveNeighborhood:HamletLot Size:.66± AcrePrice:\$470,000Features:Adjacent to Common Area<br/>Easy Access to Trail System<br/>Near Dingle Creek Greenspace