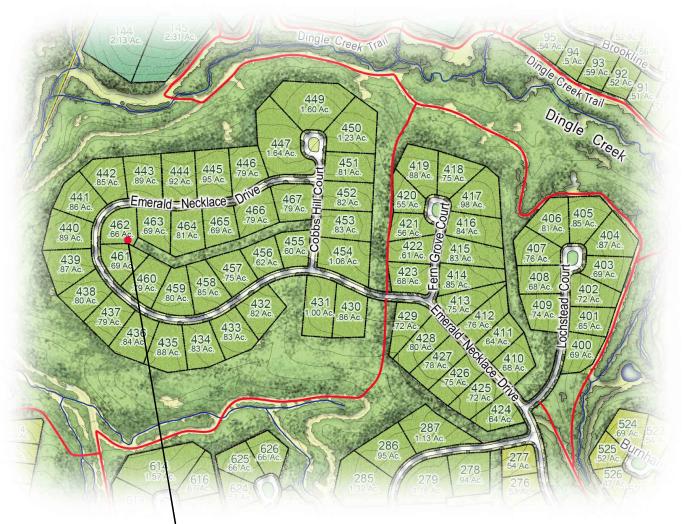

## Location

Lot 462

ramblebiltmoreforest.com (828) 274-1336

## Lot Information

Address:177 Emerald Necklace DriveNeighborhood:HamletLot Size:.66± AcrePrice:\$470,000Features:Adjacent to Common Area<br/>Easy Access to Trail System<br/>Near Dingle Creek Greenspace