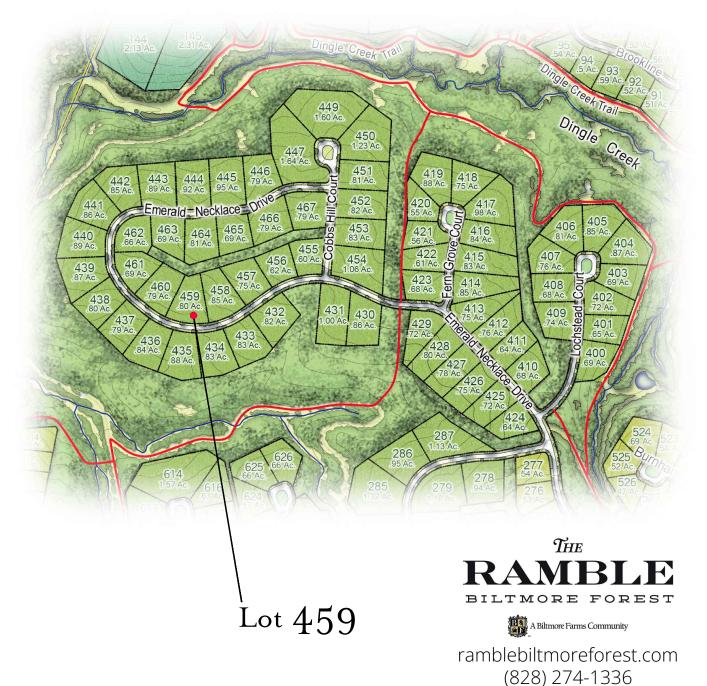

## Location

## Lot Information

Address:151 Emerald Necklace DriveNeighborhood:HamletLot Size:.80± AcrePrice:\$475,000Features:Adjacent to Common Area<br/>Easy Access to Trail System<br/>Near Dingle Creek Greenspace