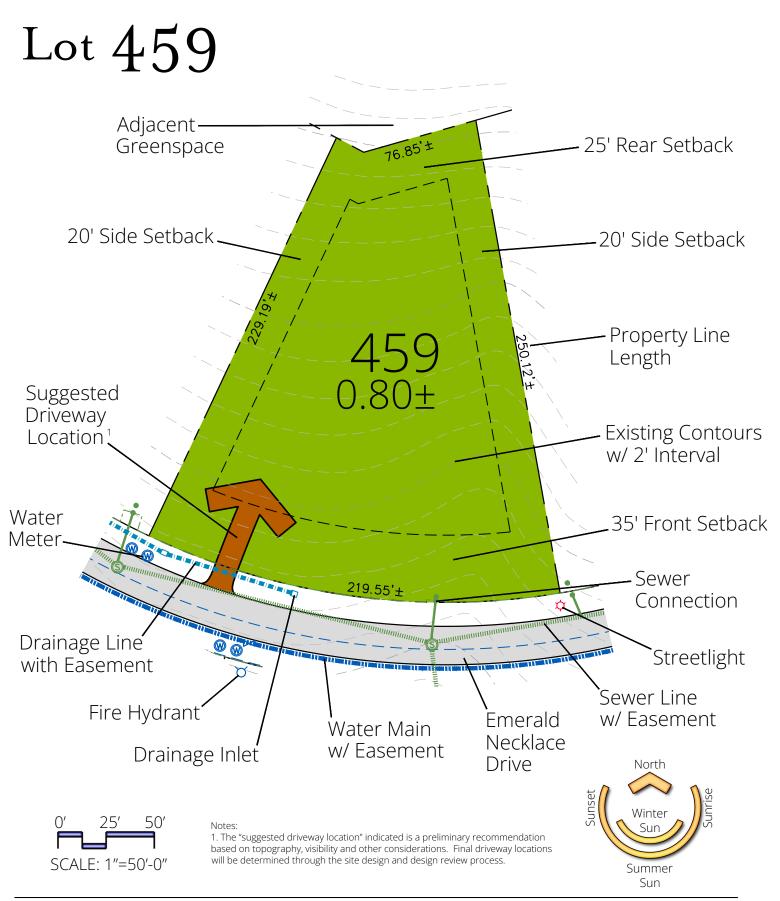

© 2024 Ramble Biltmore Forest LLC. A portion of The Ramble is in unincorporated Buncombe County. This portion of the property may remain part of Buncombe County or may be annexed into the Town of Biltmore Forest or the City of Asheville. Setbacks shown on this plan are as established by The Ramble Design Guidelines. Lot acreage and boundary dimensions are preliminary and subject to recording of the final plat. Final surveyed acreage and dimensions may vary. Topography shown is from aerial survey. Contours are at a 2 foot interval. This plan is for illustrative purposes only and subject to change. Buyer should refer to final plat for detailed lot descriptions prior to closing.

## Lot Information

Address:151 Emerald Necklace DriveNeighborhood:HamletLot Size:.80± AcrePrice:\$475,000Features:Adjacent to Common Area<br/>Easy Access to Trail System<br/>Near Dingle Creek Greenspace