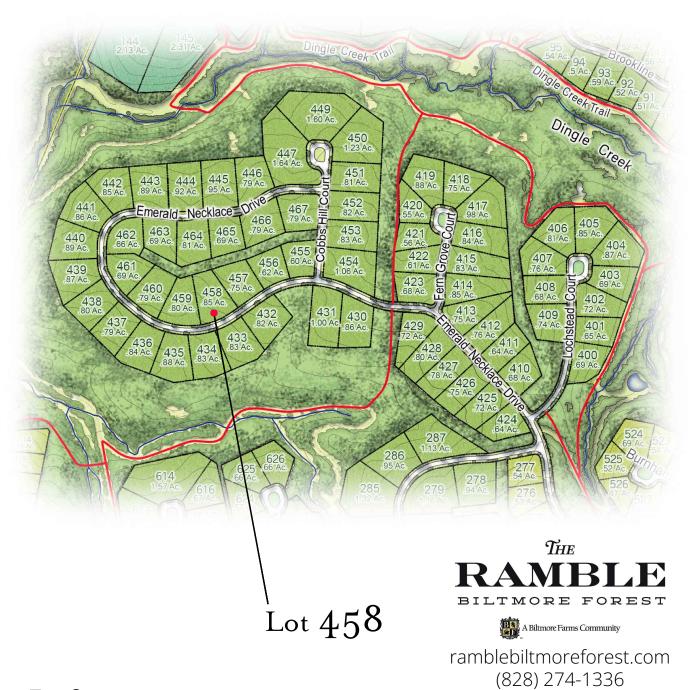

## Location

## Lot Information

Address: 145 Emerald Necklace Drive

Neighborhood: Hamlet Lot Size: .85± Acre Price: \$465,000

Features: Large estate-sized homesite. Gentle slope upwards from the

street with southern exposure from the front of the future