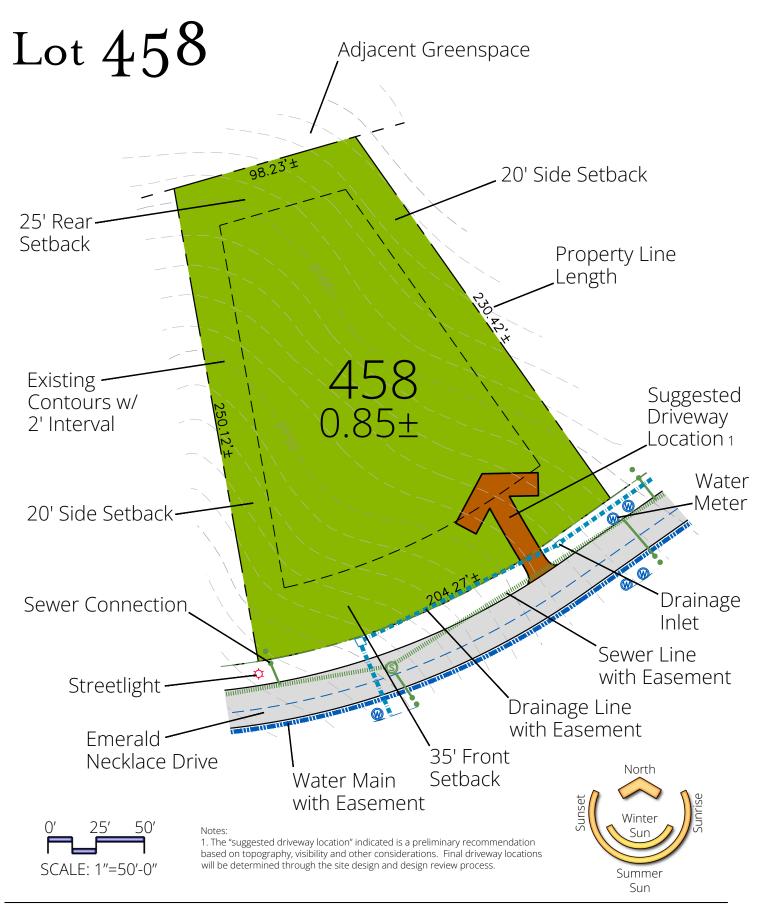

© 2024 Ramble Biltmore Forest LLC. A portion of The Ramble is in unincorporated Buncombe County. This portion of the property may remain part of Buncombe County or may be annexed into the Town of Biltmore Forest or the City of Asheville. Setbacks shown on this plan are as established by The Ramble Design Guidelines. Lot acreage and boundary dimensions are preliminary and subject to recording of the final plat. Final surveyed acreage and dimensions may vary. Topography shown is from aerial survey. Contours are at a 2 foot interval. This plan is for illustrative purposes only and subject to change. Buyer should refer to final plat for detailed lot descriptions prior to closing.

## Lot Information

Address: 145 Emerald Necklace Drive

Neighborhood: Hamlet Lot Size: .85± Acre Price: \$465,000

Features: Large estate-sized homesite. Gentle slope upwards from the

street with southern exposure from the front of the future

home. Wide street frontage with green space behind for privacy.