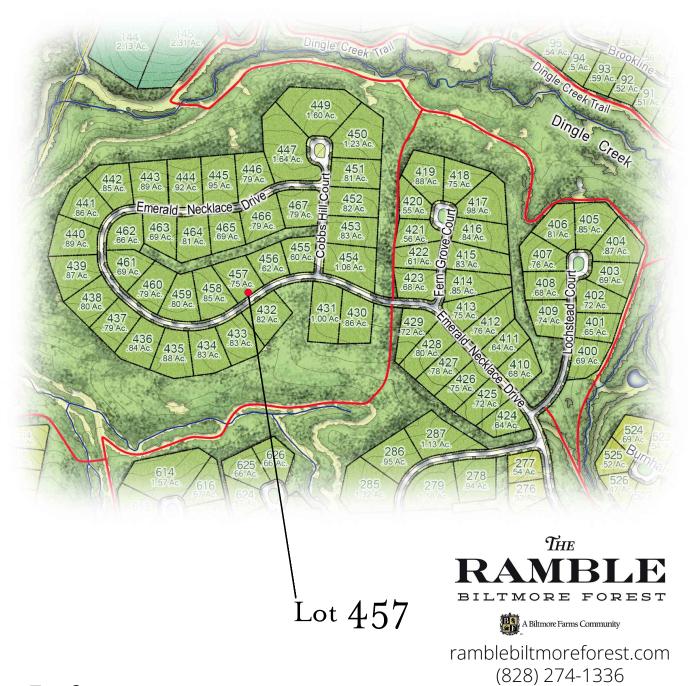

## Location

## Lot Information

Address: 137 Emerald Necklace Drive

Neighborhood: Hamlet

Lot Size: .75± Acre Price: \$465,000

Features: Adjacent to Common Area

Easy Access to Trail System Near Dingle Creek Greenspace