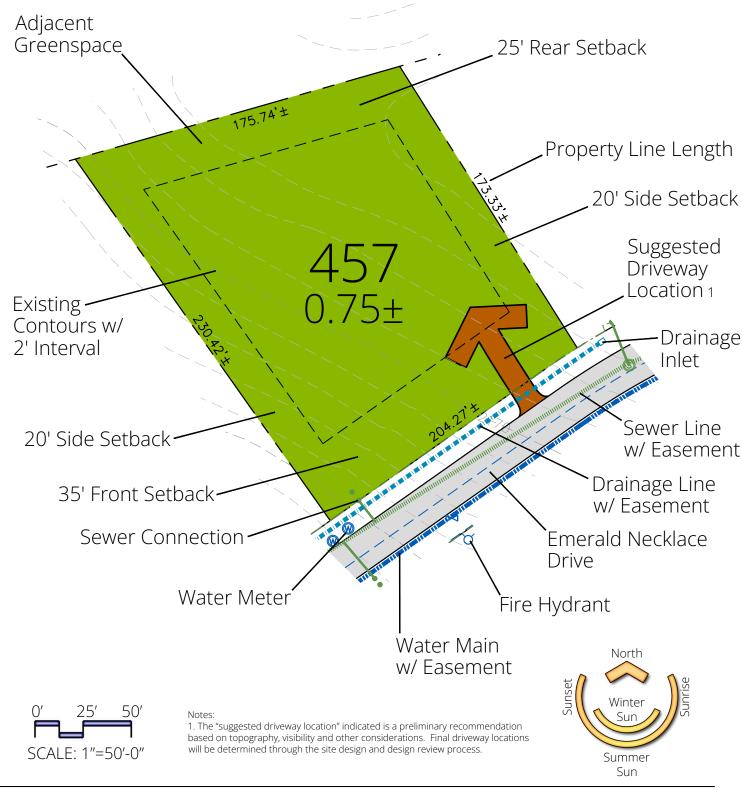

## Lot 457

<sup>© 2024</sup> Ramble Biltmore Forest LLC. A portion of The Ramble is in unincorporated Buncombe County. This portion of the property may remain part of Buncombe County or may be annexed into the Town of Biltmore Forest or the City of Asheville. Setbacks shown on this plan are as established by The Ramble Design Guidelines. Lot acreage and boundary dimensions are preliminary and subject to recording of the final plat. Final surveyed acreage and dimensions may vary. Topography shown is from aerial survey. Contours are at a 2 foot interval. This plan is for illustrative purposes only and subject to change. Buyer should refer to final plat for detailed lot descriptions prior to closing.

## Lot Information

Address: 137 Emerald Necklace Drive

Neighborhood: Hamlet

Lot Size: .75± Acre Price: \$465,000

Features: Adjacent to Common Area

Easy Access to Trail System Near Dingle Creek Greenspace