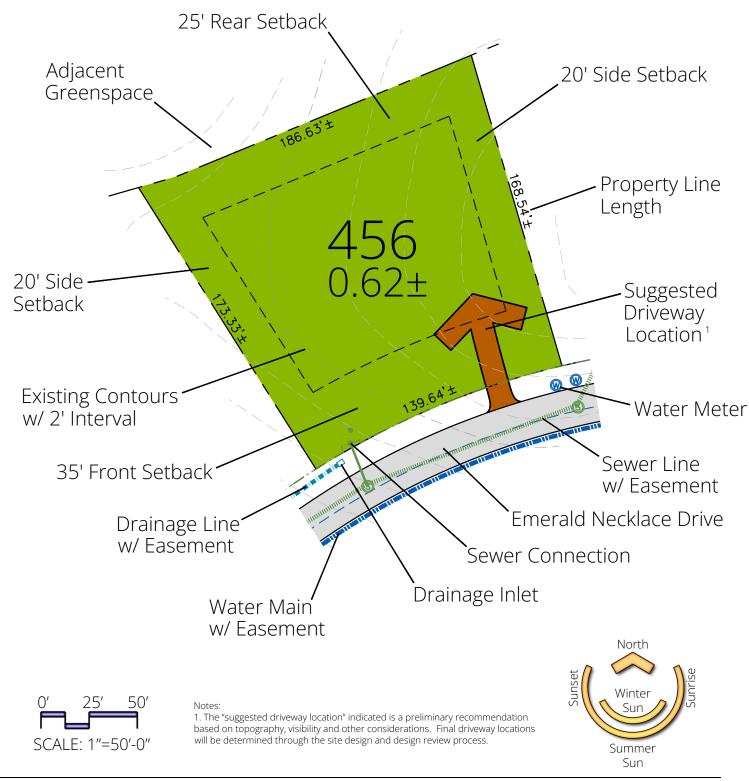

## Lot 456

© 2024 Ramble Biltmore Forest LLC. A portion of The Ramble is in unincorporated Buncombe County. This portion of the property may remain part of Buncombe County or may be annexed into the Town of Biltmore Forest or the City of Asheville. Setbacks shown on this plan are as established by The Ramble Design Guidelines. Lot acreage and boundary dimensions are preliminary and subject to recording of the final plat. Final surveyed acreage and dimensions may vary. Topography shown is from aerial survey. Contours are at a 2 foot interval. This plan is for illustrative purposes only and subject to change. Buyer should refer to final plat for detailed lot descriptions prior to closing.

## Lot Information

Address: 133 Emerald Necklace Drive

Neighborhood: Hamlet

Lot Size: .62± Acre Price: \$470,000

Features: Adjacent to Common Area

Easy Access to Trail System Near Dingle Creek Greenspace