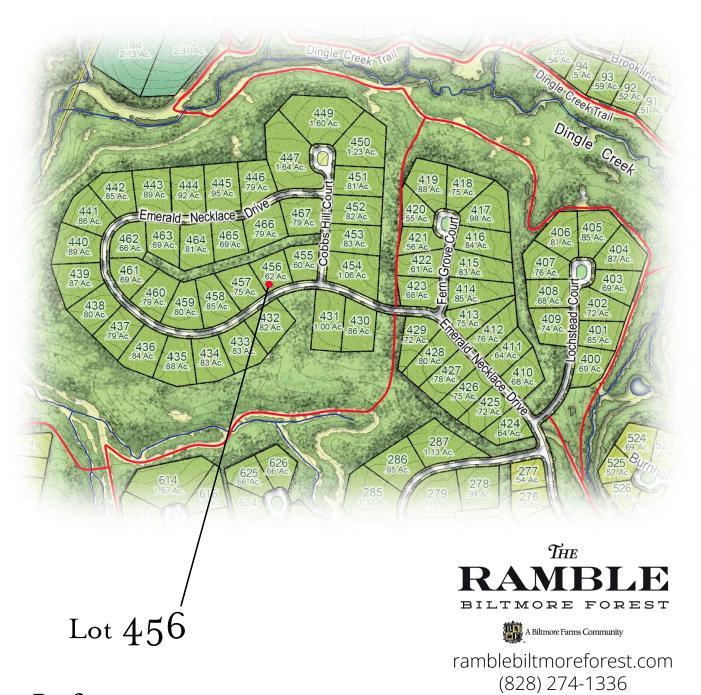

## Location

## Lot Information

Address: 133 Emerald Necklace Drive

Neighborhood: Hamlet

Lot Size: .62± Acre Price: \$470,000

Features: Adjacent to Common Area

Easy Access to Trail System Near Dingle Creek Greenspace