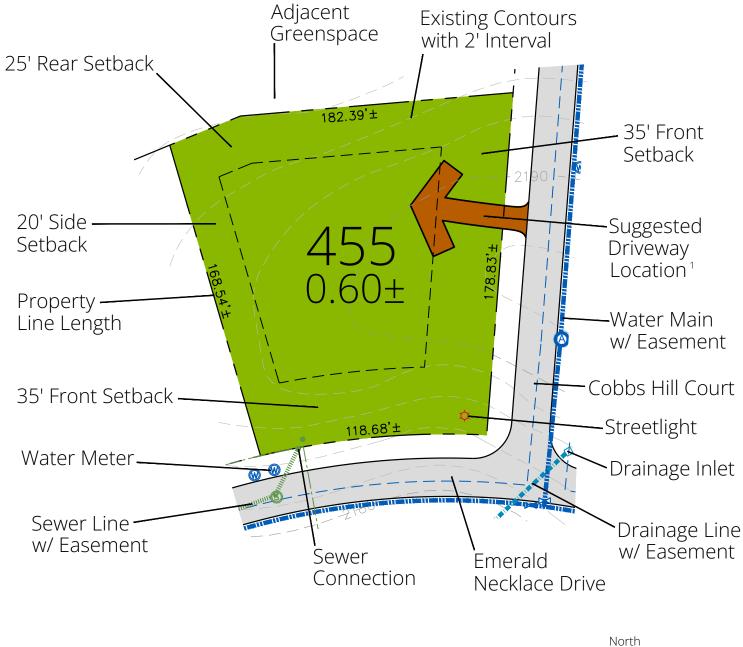

## Lot 455

Notes:

1. The "suggested driveway location" indicated is a preliminary recommendation based on topography, visibility and other considerations. Final driveway locations will be determined through the site design and design review process.

© 2024 Ramble Biltmore Forest LLC. A portion of The Ramble is in unincorporated Buncombe County. This portion of the property may remain part of Buncombe County or may be annexed into the Town of Biltmore Forest or the City of Asheville. Setbacks shown on this plan are as established by The Ramble Design Guidelines. Lot acreage and boundary dimensions are preliminary and subject to recording of the final plat. Final surveyed acreage and dimensions may vary. Topography shown is from aerial survey. Contours are at a 2 foot interval. This plan is for illustrative purposes only and subject to change. Buyer should refer to final plat for detailed lot descriptions prior to closing.

## Lot Information

Address: 127 Emerald Necklace Drive

Neighborhood: Hamlet

Lot Size: .60± Acre Price: \$475,000

Features: Adjacent to Common Area

Easy Access to Trail System Near Dingle Creek Greenspace