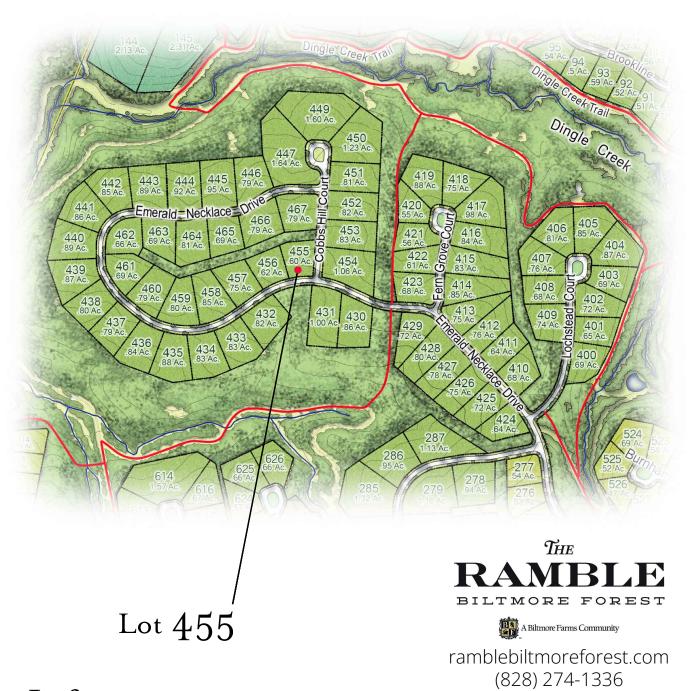

## Location

## Lot Information

Address: 127 Emerald Necklace Drive

Neighborhood: Hamlet

Lot Size: .60± Acre Price: \$475,000

Features: Adjacent to Common Area

Easy Access to Trail System Near Dingle Creek Greenspace