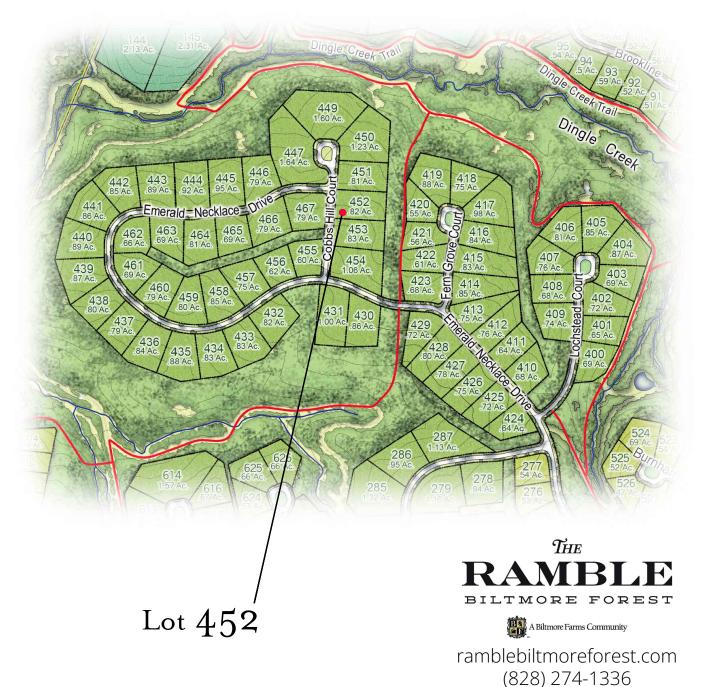

## Location

## Lot Information

Address: 315 Cobbs Hill Court Neighborhood: Hamlet Lot Size: .82± Acre Price: \$475,000 Features: Adjacent to Common Area Easy Access to Trail System Near Dingle Creek Greenspace