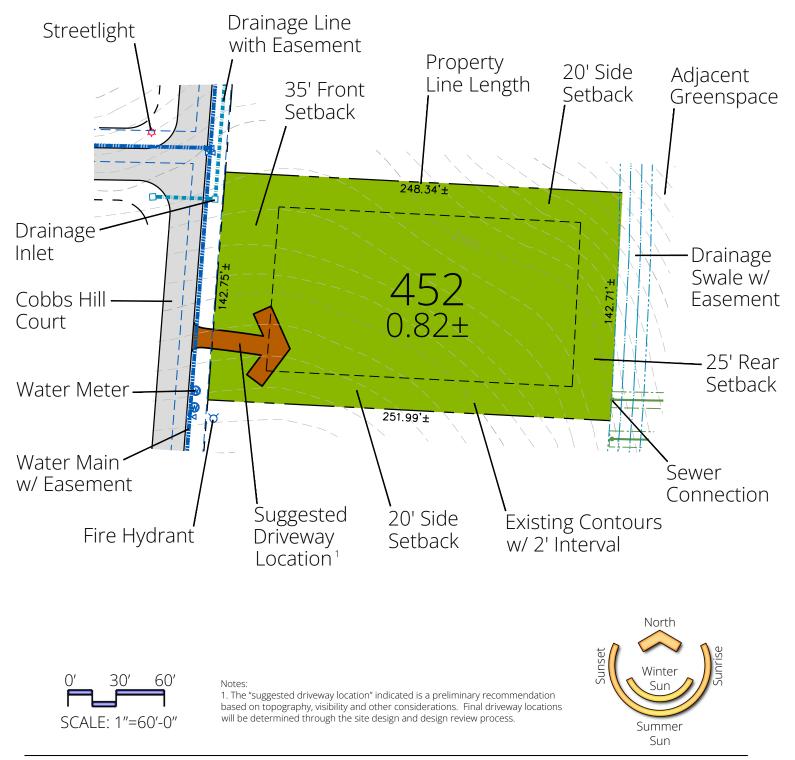

## Lot 452

© 2024 Ramble Biltmore Forest LLC. A portion of The Ramble is in unincorporated Buncombe County. This portion of the property may remain part of Buncombe County or may be annexed into the Town of Biltmore Forest or the City of Asheville. Setbacks shown on this plan are as established by The Ramble Design Guidelines. Lot acreage and boundary dimensions are preliminary and subject to recording of the final plat. Final surveyed acreage and dimensions may vary. Topography shown is from aerial survey. Contours are at a 2 foot interval. This plan is for illustrative purposes only and subject to change. Buyer should refer to final plat for detailed lot descriptions prior to closing.

## Lot Information

Address: 315 Cobbs Hill Court Neighborhood: Hamlet Lot Size: .82± Acre Price: \$475,000 Features: Adjacent to Common Area Easy Access to Trail System Near Dingle Creek Greenspace