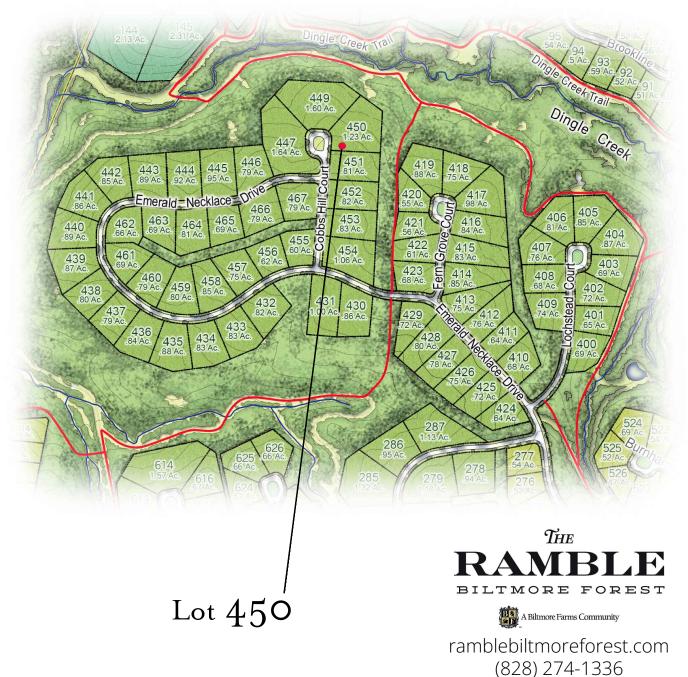

## Location

## Lot Information

Address: 325 Cobbs Hill Court Neighborhood: Hamlet Lot Size: 1.23± Acre Price: \$525,000 Features: Adjacent to Common Area Easy Access to Trail System Near Dingle Creek Greenspace