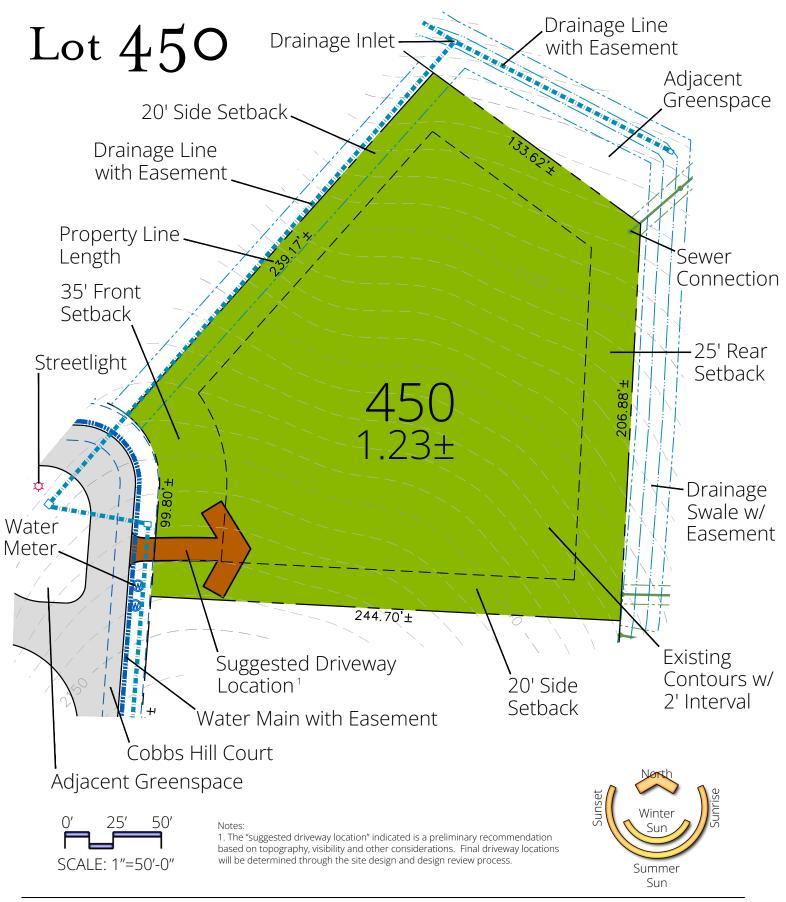

© 2024 Ramble Biltmore Forest LLC. A portion of The Ramble is in unincorporated Buncombe County. This portion of the property may remain part of Buncombe County or may be annexed into the Town of Biltmore Forest or the City of Asheville. Setbacks shown on this plan are as established by The Ramble Design Guidelines. Lot acreage and boundary dimensions are preliminary and subject to recording of the final plat. Final surveyed acreage and dimensions may vary. Topography shown is from aerial survey. Contours are at a 2 foot interval. This plan is for illustrative purposes only and subject to change. Buyer should refer to final plat for detailed lot descriptions prior to closing.

## Lot Information

Address: 325 Cobbs Hill Court Neighborhood: Hamlet Lot Size: 1.23± Acre Price: \$525,000 Features: Adjacent to Common Area Easy Access to Trail System Near Dingle Creek Greenspace