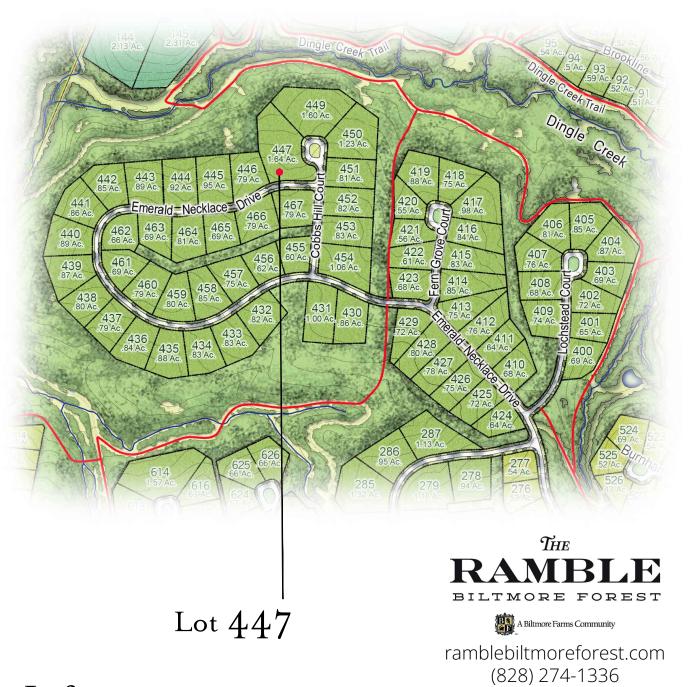

## Location

## Lot Information

Address: 218 Emerald Necklace Drive

Neighborhood: Hamlet

Lot Size: 1.64± Acre Price: \$725,000

Features: The largest homesite in the Emerald Necklace phase. Very

private and on a cul-de-sac. Close to trails and Dingle Creek.