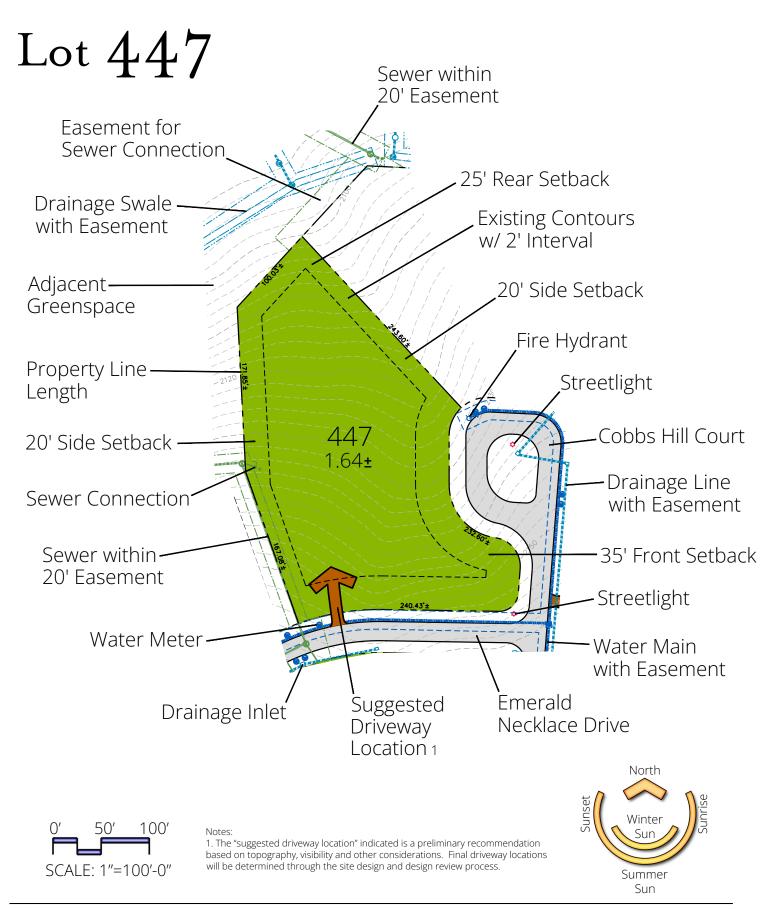

© 2024 Ramble Biltmore Forest LLC. A portion of The Ramble is in unincorporated Buncombe County. This portion of the property may remain part of Buncombe County or may be annexed into the Town of Biltmore Forest or the City of Asheville. Setbacks shown on this plan are as established by The Ramble Design Guidelines. Lot acreage and boundary dimensions are preliminary and subject to recording of the final plat. Final surveyed acreage and dimensions may vary. Topography shown is from aerial survey. Contours are at a 2 foot interval. This plan is for illustrative purposes only and subject to change. Buyer should refer to final plat for detailed lot descriptions prior to closing.

## Lot Information

Address: 218 Emerald Necklace Drive

Neighborhood: Hamlet

Lot Size: 1.64± Acre Price: \$725,000

Features: The largest homesite in the Emerald Necklace phase. Very

private and on a cul-de-sac. Close to trails and Dingle Creek.

Multiple easy building sites. Wide street frontage.