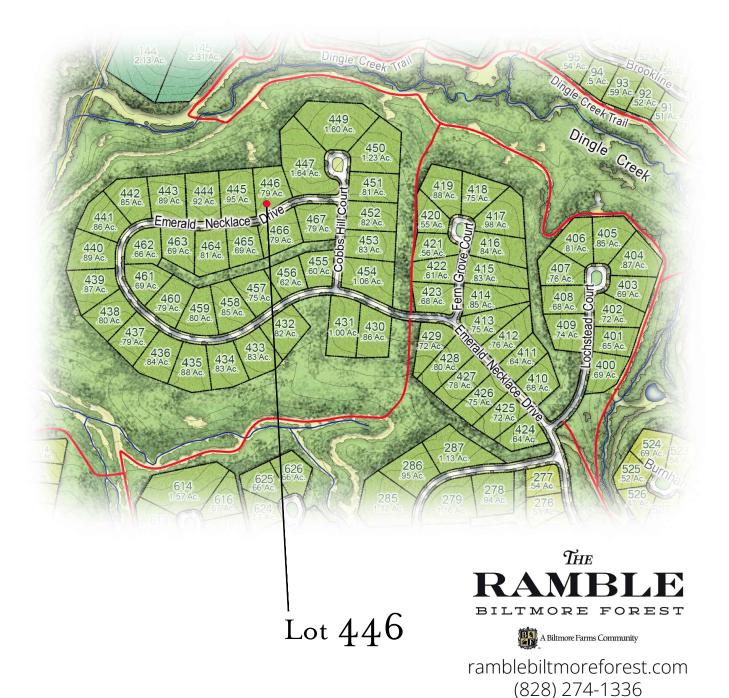

## Location

## Lot Information

Address:210 Emerald Necklace DriveNeighborhood:HamletLot Size:.79± AcrePrice:\$465,000Features:Adjacent to Common Area<br/>Easy Access to Trail System<br/>Near Dingle Creek Greenspace