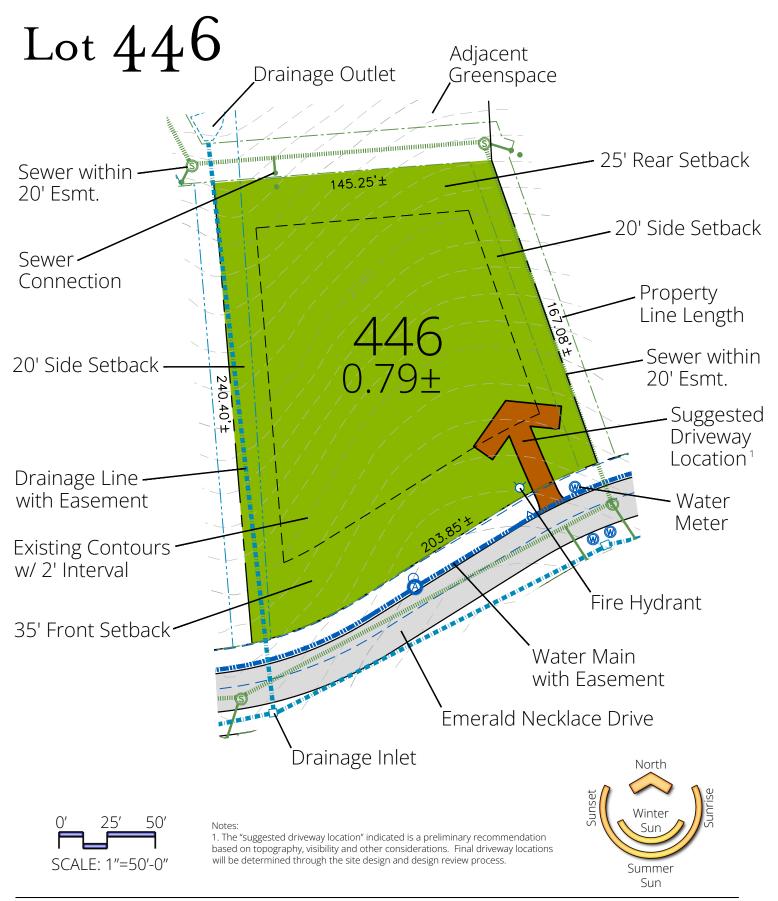

© 2024 Ramble Biltmore Forest LLC. A portion of The Ramble is in unincorporated Buncombe County. This portion of the property may remain part of Buncombe County or may be annexed into the Town of Biltmore Forest or the City of Asheville. Setbacks shown on this plan are as established by The Ramble Design Guidelines. Lot acreage and boundary dimensions are preliminary and subject to recording of the final plat. Final surveyed acreage and dimensions may vary. Topography shown is from aerial survey. Contours are at a 2 foot interval. This plan is for illustrative purposes only and subject to change. Buyer should refer to final plat for detailed lot descriptions prior to closing.

## Lot Information

Address:210 Emerald Necklace DriveNeighborhood:HamletLot Size:.79± AcrePrice:\$465,000Features:Adjacent to Common Area<br/>Easy Access to Trail System<br/>Near Dingle Creek Greenspace