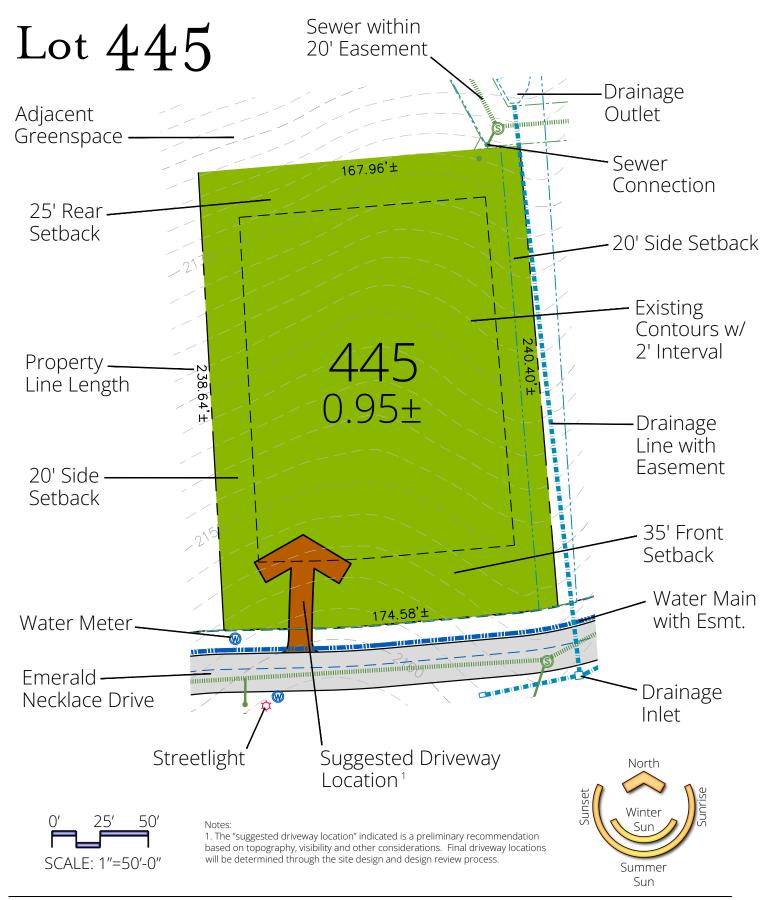

© 2024 Ramble Biltmore Forest LLC. A portion of The Ramble is in unincorporated Buncombe County. This portion of the property may remain part of Buncombe County or may be annexed into the Town of Biltmore Forest or the City of Asheville. Setbacks shown on this plan are as established by The Ramble Design Guidelines. Lot acreage and boundary dimensions are preliminary and subject to recording of the final plat. Final surveyed acreage and dimensions may vary. Topography shown is from aerial survey. Contours are at a 2 foot interval. This plan is for illustrative purposes only and subject to change. Buyer should refer to final plat for detailed lot descriptions prior to closing.

## Lot Information

Address:200 Emerald Necklace DriveNeighborhood:HamletLot Size:.95± AcrePrice:\$485,000Features:Adjacent to Common Area<br/>Easy Access to Trail System<br/>Near Dingle Creek Greenspace