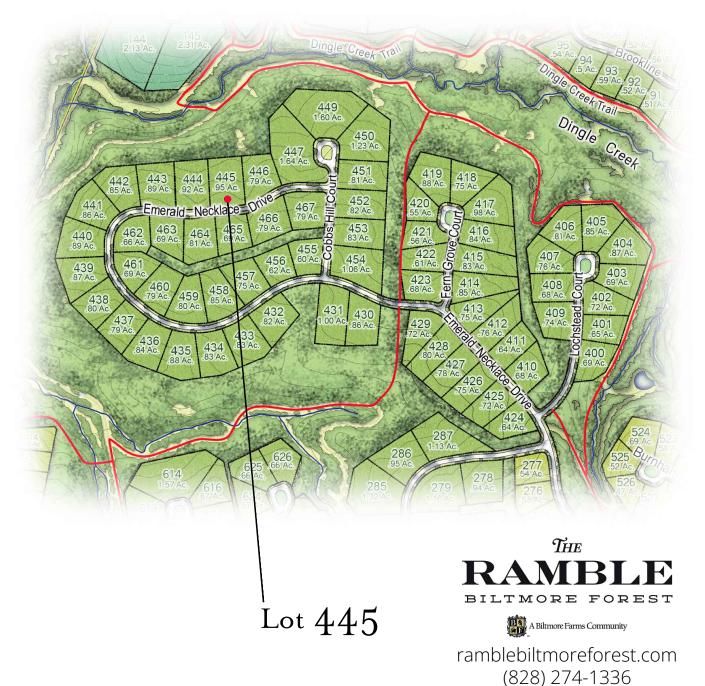

## Location

## Lot Information

Address:200 Emerald Necklace DriveNeighborhood:HamletLot Size:.95± AcrePrice:\$485,000Features:Adjacent to Common Area<br/>Easy Access to Trail System<br/>Near Dingle Creek Greenspace