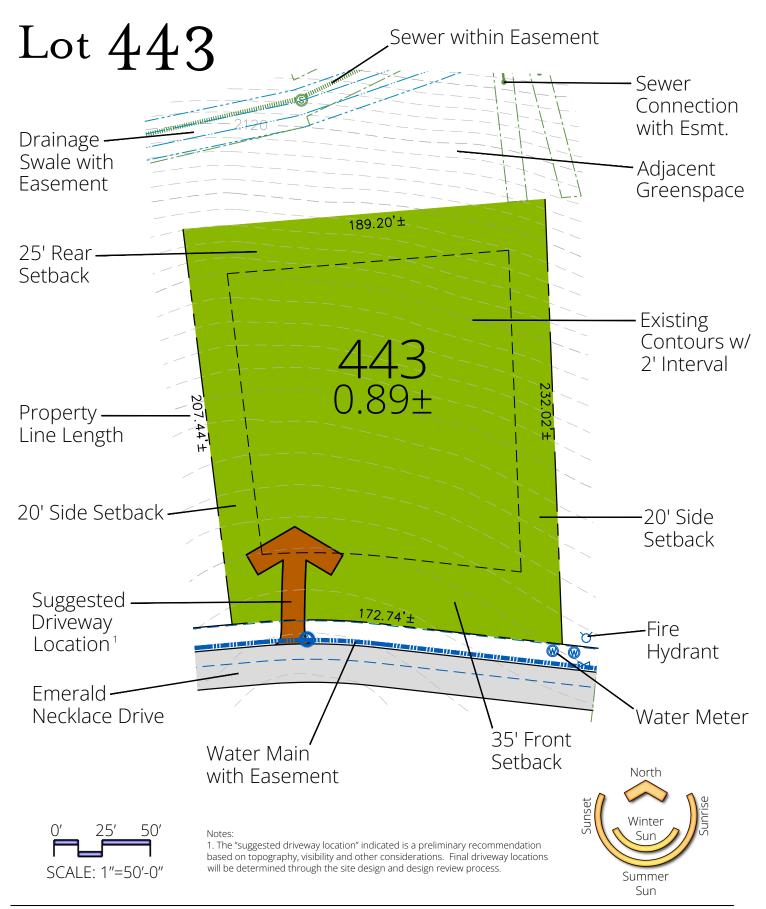

© 2024 Ramble Biltmore Forest LLC. A portion of The Ramble is in unincorporated Buncombe County. This portion of the property may remain part of Buncombe County or may be annexed into the Town of Biltmore Forest or the City of Asheville. Setbacks shown on this plan are as established by The Ramble Design Guidelines. Lot acreage and boundary dimensions are preliminary and subject to recording of the final plat. Final surveyed acreage and dimensions may vary. Topography shown is from aerial survey. Contours are at a 2 foot interval. This plan is for illustrative purposes only and subject to change. Buyer should refer to final plat for detailed lot descriptions prior to closing.

## Lot Information

Address: 188 Emerald Necklace Drive

Neighborhood: Hamlet

Lot Size: .89± Acre Price: \$480,000

Features: Adjacent to Common Area

Easy Access to Trail System Near Dingle Creek Greenspace