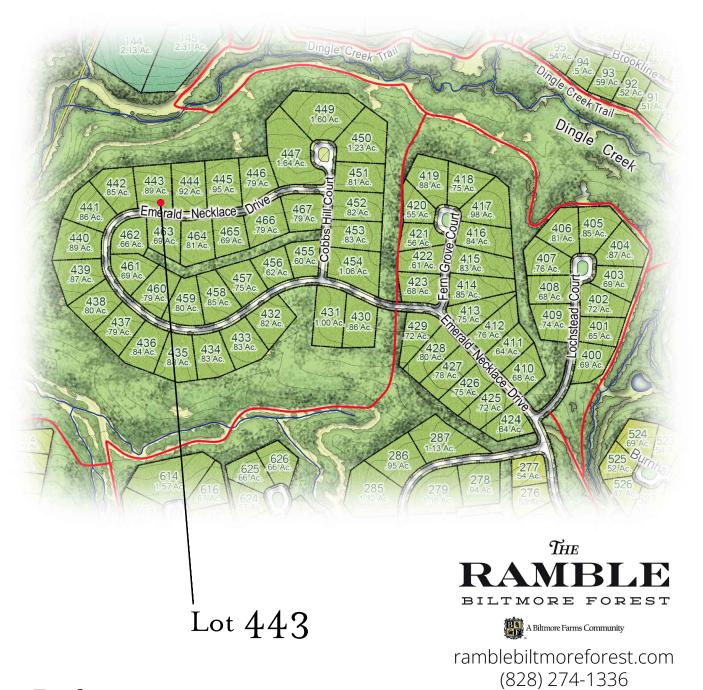

## Location

## Lot Information

Address: 188 Emerald Necklace Drive

Neighborhood: Hamlet

Lot Size: .89± Acre Price: \$480,000

Features: Adjacent to Common Area

Easy Access to Trail System Near Dingle Creek Greenspace