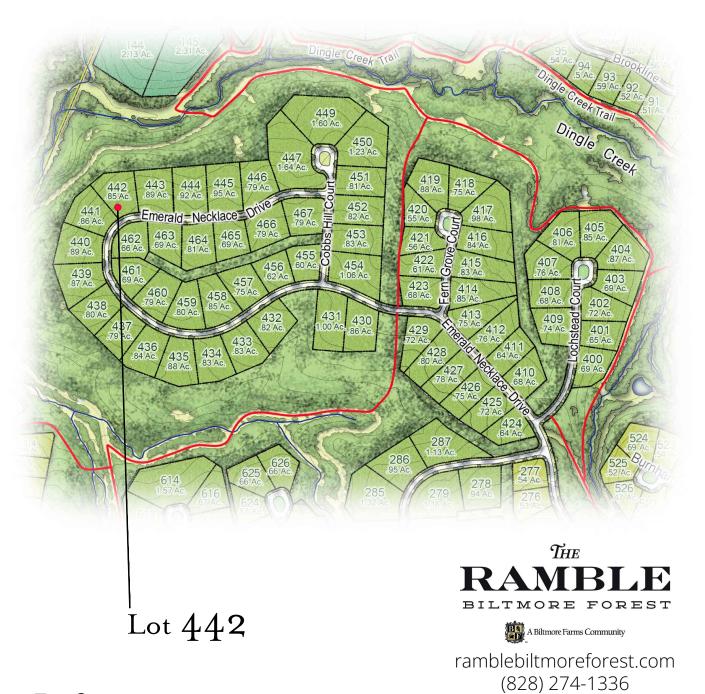

## Location

## Lot Information

Address: 184 Emerald Necklace Drive

Neighborhood: Hamlet

Lot Size: .85± Acre Price: \$475,000

Features: Adjacent to Common Area

Easy Access to Trail System Near Dingle Creek Greenspace