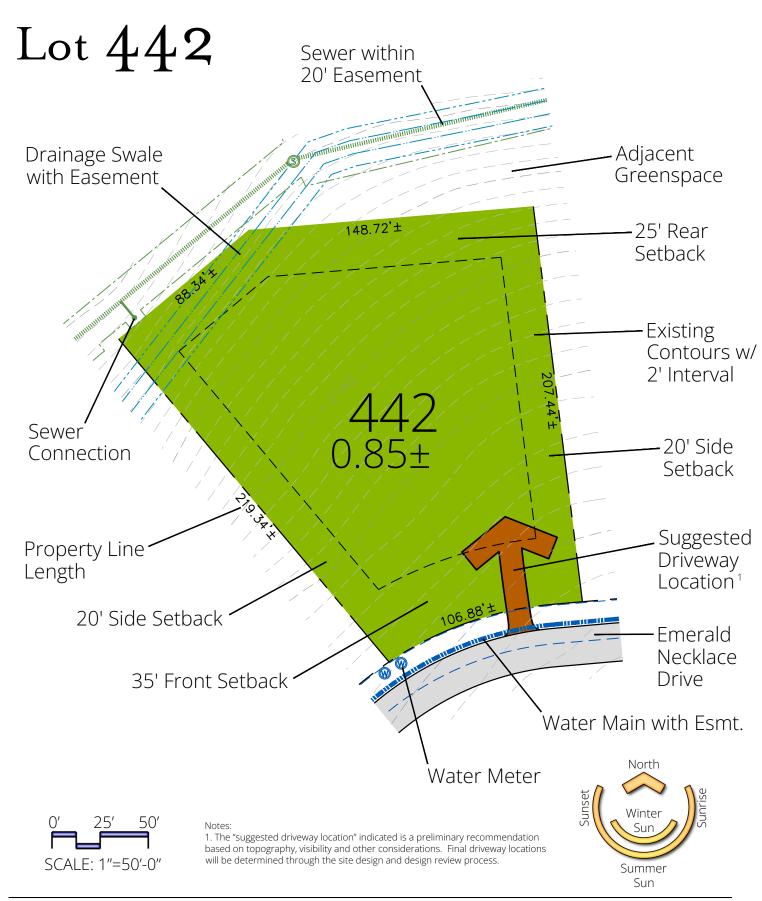

<sup>© 2024</sup> Ramble Biltmore Forest LLC. A portion of The Ramble is in unincorporated Buncombe County. This portion of the property may remain part of Buncombe County or may be annexed into the Town of Biltmore Forest or the City of Asheville. Setbacks shown on this plan are as established by The Ramble Design Guidelines. Lot acreage and boundary dimensions are preliminary and subject to recording of the final plat. Final surveyed acreage and dimensions may vary. Topography shown is from aerial survey. Contours are at a 2 foot interval. This plan is for illustrative purposes only and subject to change. Buyer should refer to final plat for detailed lot descriptions prior to closing.

## Lot Information

Address: 184 Emerald Necklace Drive

Neighborhood: Hamlet

Lot Size: .85± Acre Price: \$475,000

Features: Adjacent to Common Area

Easy Access to Trail System Near Dingle Creek Greenspace