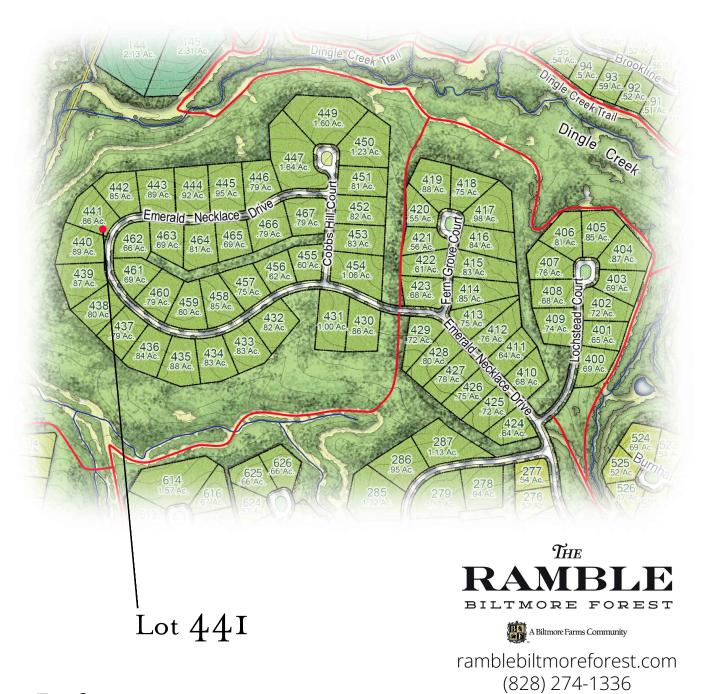

## Location

## Lot Information

Address: 180 Emerald Necklace Drive

Neighborhood: Hamlet

Lot Size: .86± Acre

Price: \$470,000

Features: Adjacent to Common Area

Easy Access to Trail System Near Dingle Creek Greenspace