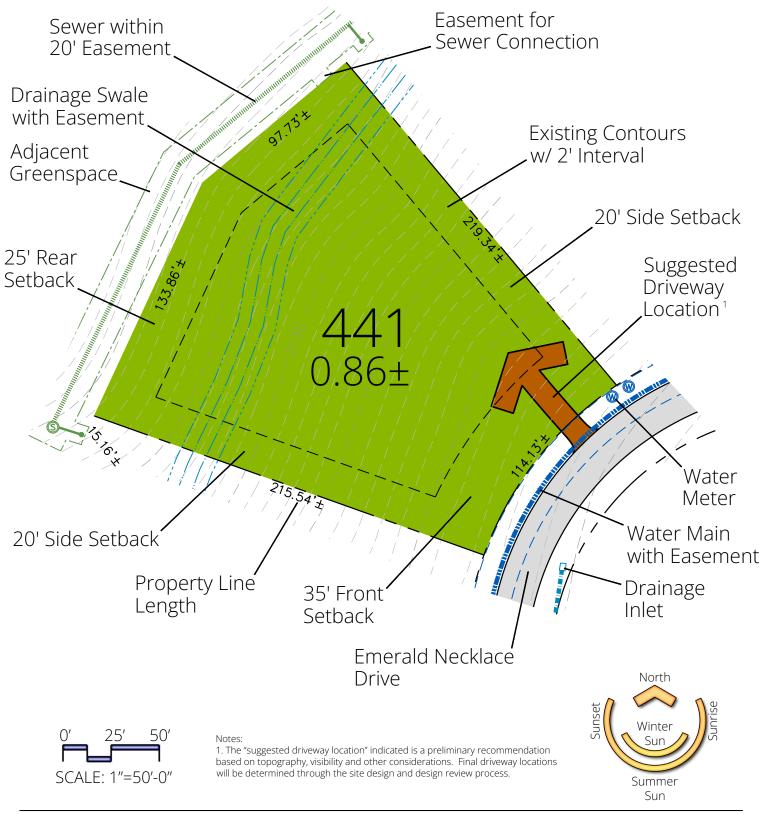

## Lot 44I

<sup>© 2024</sup> Ramble Biltmore Forest LLC. A portion of The Ramble is in unincorporated Buncombe County. This portion of the property may remain part of Buncombe County or may be annexed into the Town of Biltmore Forest or the City of Asheville. Setbacks shown on this plan are as established by The Ramble Design Guidelines. Lot acreage and boundary dimensions are preliminary and subject to recording of the final plat. Final surveyed acreage and dimensions may vary. Topography shown is from aerial survey. Contours are at a 2 foot interval. This plan is for illustrative purposes only and subject to change. Buyer should refer to final plat for detailed lot descriptions prior to closing.

## Lot Information

Address: 180 Emerald Necklace Drive

Neighborhood: Hamlet

Lot Size: .86± Acre

Price: \$470,000

Features: Adjacent to Common Area

Easy Access to Trail System Near Dingle Creek Greenspace