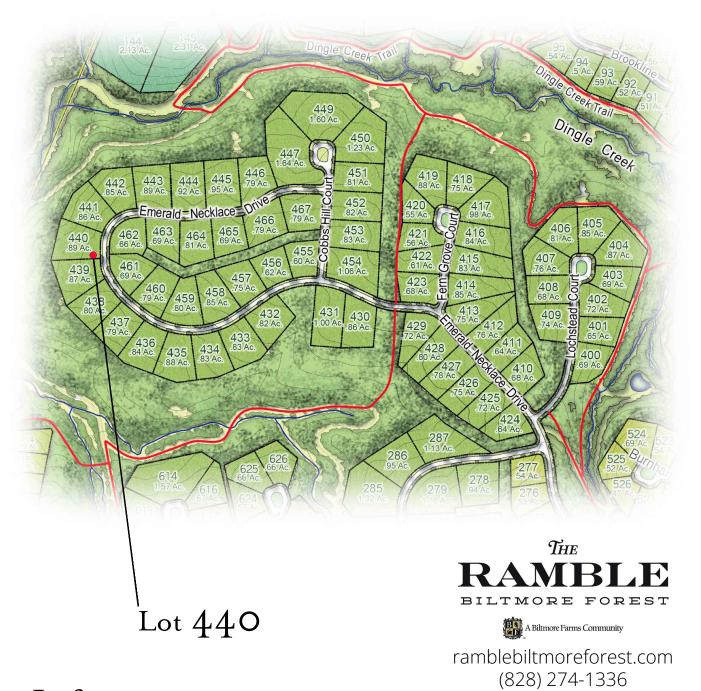

## Location

## Lot Information

Address: 176 Emerald Necklace Drive

Neighborhood: Hamlet

Lot Size: .89± Acre Price: \$460,000

Features: Gently sloping estate-sized homesite. Western exposure

from the rear of the future home. Abundant green space