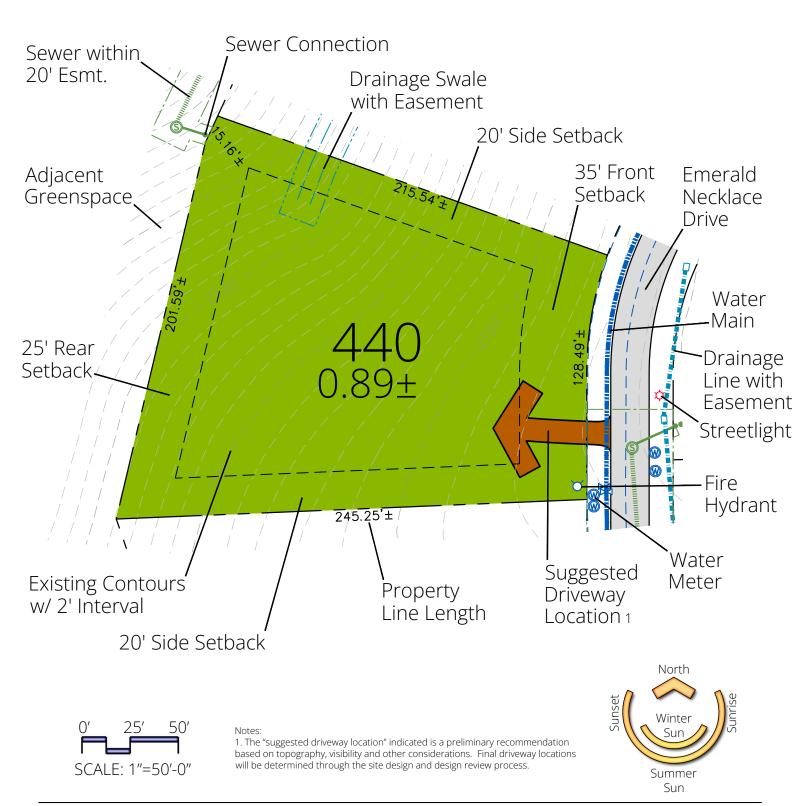

## Lot 440

<sup>© 2024</sup> Ramble Biltmore Forest LLC. A portion of The Ramble is in unincorporated Buncombe County. This portion of the property may remain part of Buncombe County or may be annexed into the Town of Biltmore Forest or the City of Asheville. Setbacks shown on this plan are as established by The Ramble Design Guidelines. Lot acreage and boundary dimensions are preliminary and subject to recording of the final plat. Final surveyed acreage and dimensions may vary. Topography shown is from aerial survey. Contours are at a 2 foot interval. This plan is for illustrative purposes only and subject to change. Buyer should refer to final plat for detailed lot descriptions prior to closing.

## Lot Information

Address: 176 Emerald Necklace Drive

Neighborhood: Hamlet

Lot Size: .89± Acre Price: \$460,000

Features: Gently sloping estate-sized homesite. Western exposure

from the rear of the future home. Abundant green space

to the rear.