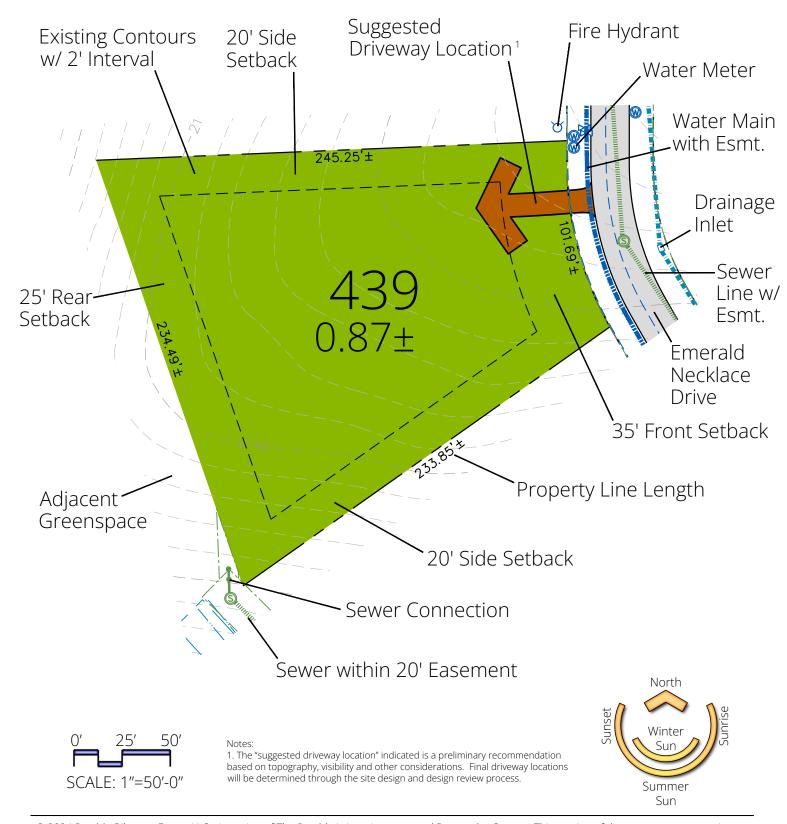

## Lot 439

<sup>© 2024</sup> Ramble Biltmore Forest LLC. A portion of The Ramble is in unincorporated Buncombe County. This portion of the property may remain part of Buncombe County or may be annexed into the Town of Biltmore Forest or the City of Asheville. Setbacks shown on this plan are as established by The Ramble Design Guidelines. Lot acreage and boundary dimensions are preliminary and subject to recording of the final plat. Final surveyed acreage and dimensions may vary. Topography shown is from aerial survey. Contours are at a 2 foot interval. This plan is for illustrative purposes only and subject to change. Buyer should refer to final plat for detailed lot descriptions prior to closing.

## Lot Information

Address: 172 Emerald Necklace Drive

Neighborhood: Hamlet

Lot Size: .87± Acre

Price: \$485,000

Features: Adjacent to Common Area

Easy Access to Trail System Near Dingle Creek Greenspace