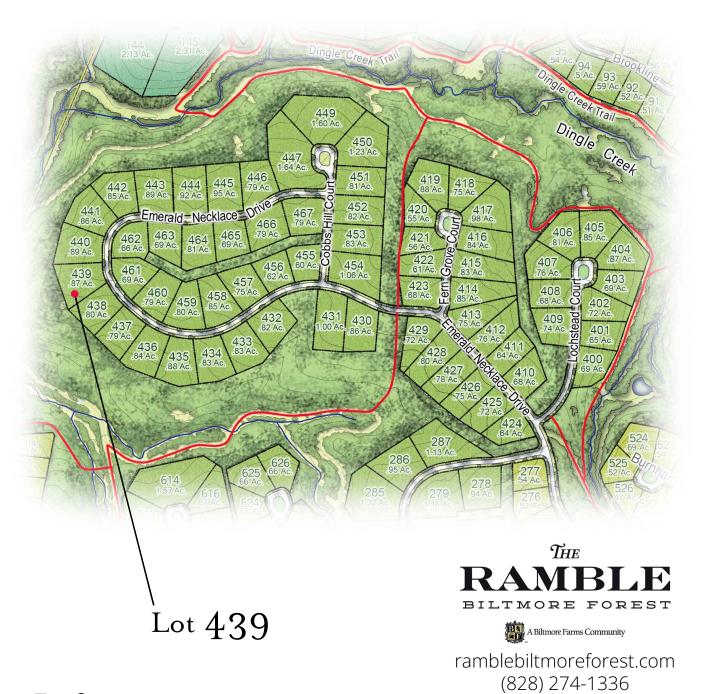

## Location

## Lot Information

Address: 172 Emerald Necklace Drive

Neighborhood: Hamlet

Lot Size: .87± Acre

Price: \$485,000

Features: Adjacent to Common Area

Easy Access to Trail System Near Dingle Creek Greenspace