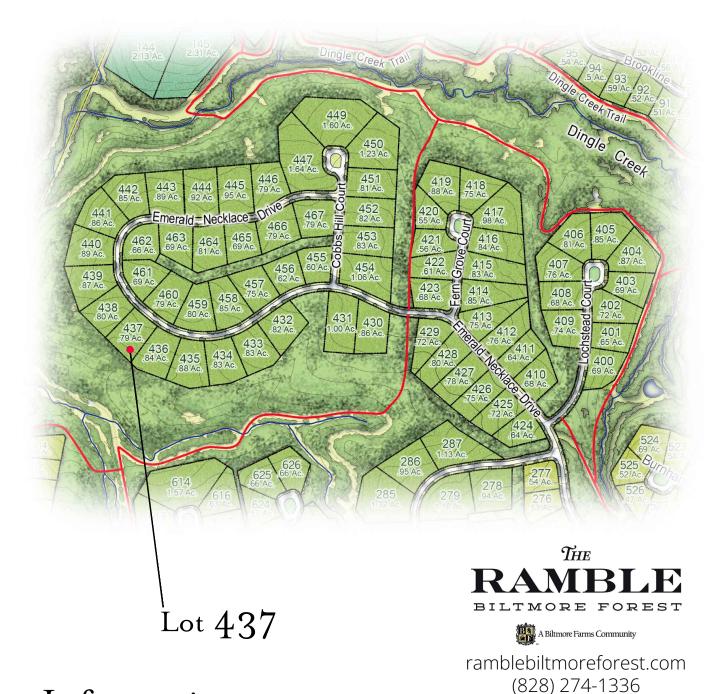

## Location

## Lot Information

Address: 160 Emerald Necklace Drive

Neighborhood: Hamlet

- Lot Size: .79± Acre
  - Price: \$465,000
- Features: Gently sloping estate-sized homesite. Southwestern exposure from the rear of the future home. Backs up to generous green space.