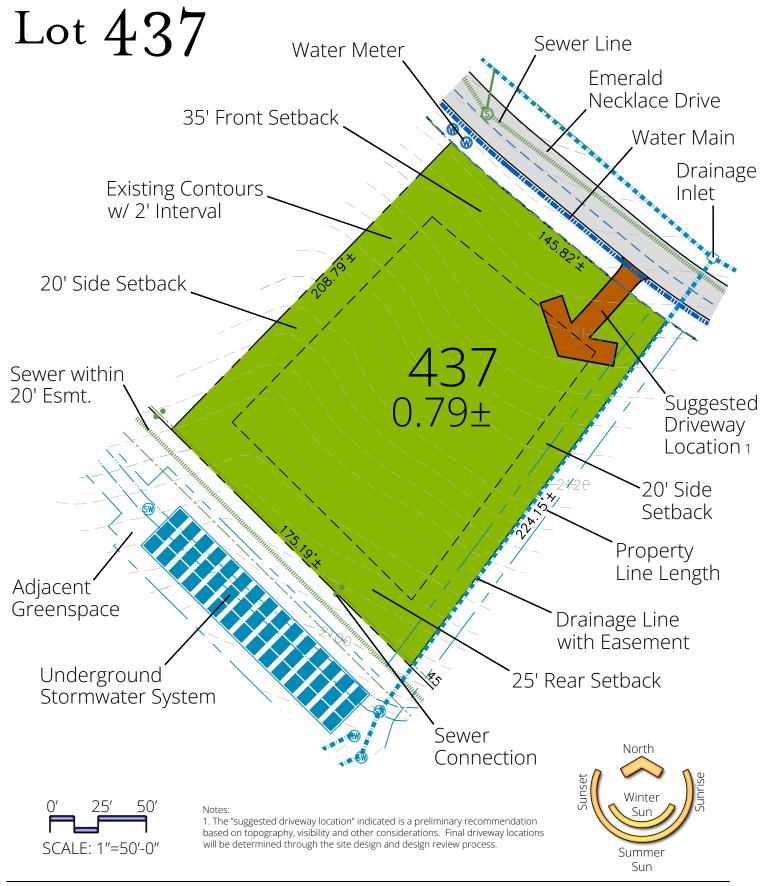

© 2024 Ramble Biltmore Forest LLC. A portion of The Ramble is in unincorporated Buncombe County. This portion of the property may remain part of Buncombe County or may be annexed into the Town of Biltmore Forest or the City of Asheville. Setbacks shown on this plan are as established by The Ramble Design Guidelines. Lot acreage and boundary dimensions are preliminary and subject to recording of the final plat. Final surveyed acreage and dimensions may vary. Topography shown is from aerial survey. Contours are at a 2 foot interval. This plan is for illustrative purposes only and subject to change. Buyer should refer to final plat for detailed lot descriptions prior to closing.

## Lot Information

Address: 160 Emerald Necklace Drive

Neighborhood: Hamlet

- Lot Size: .79± Acre
  - Price: \$465,000
- Features: Gently sloping estate-sized homesite. Southwestern exposure from the rear of the future home. Backs up to generous green space.