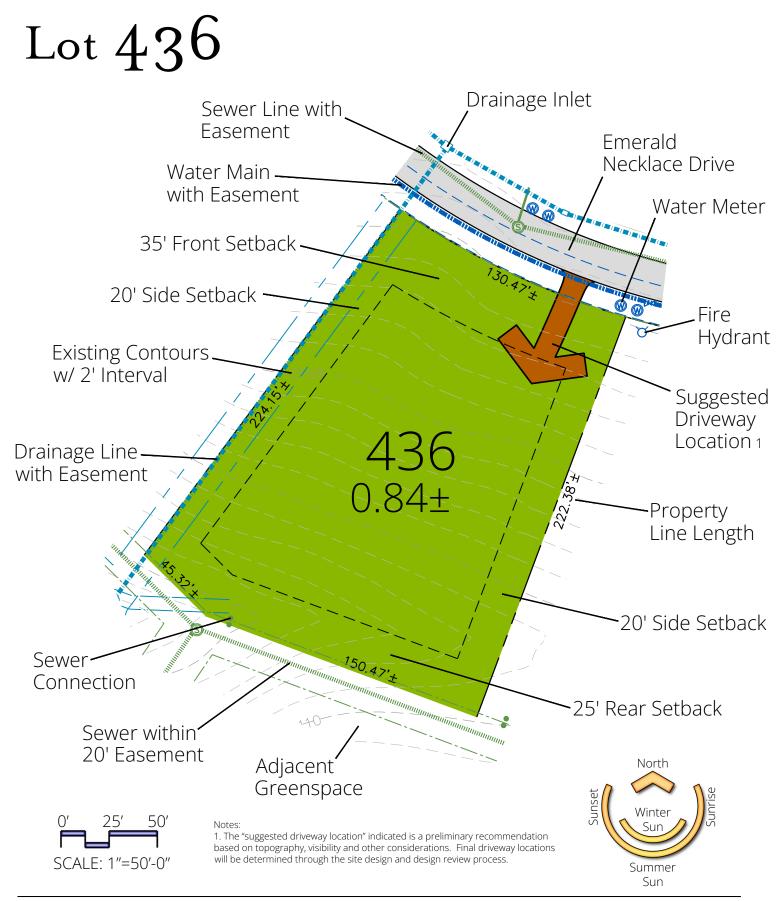

© 2024 Ramble Biltmore Forest LLC. A portion of The Ramble is in unincorporated Buncombe County. This portion of the property may remain part of Buncombe County or may be annexed into the Town of Biltmore Forest or the City of Asheville. Setbacks shown on this plan are as established by The Ramble Design Guidelines. Lot acreage and boundary dimensions are preliminary and subject to recording of the final plat. Final surveyed acreage and dimensions may vary. Topography shown is from aerial survey. Contours are at a 2 foot interval. This plan is for illustrative purposes only and subject to change. Buyer should refer to final plat for detailed lot descriptions prior to closing.

## Lot Information

Address:156 Emerald Necklace DriveNeighborhood:HamletLot Size:.84± AcrePrice:\$465,000Features:Adjacent to Common Area<br/>Easy Access to Trail System<br/>Near Dingle Creek Greenspace