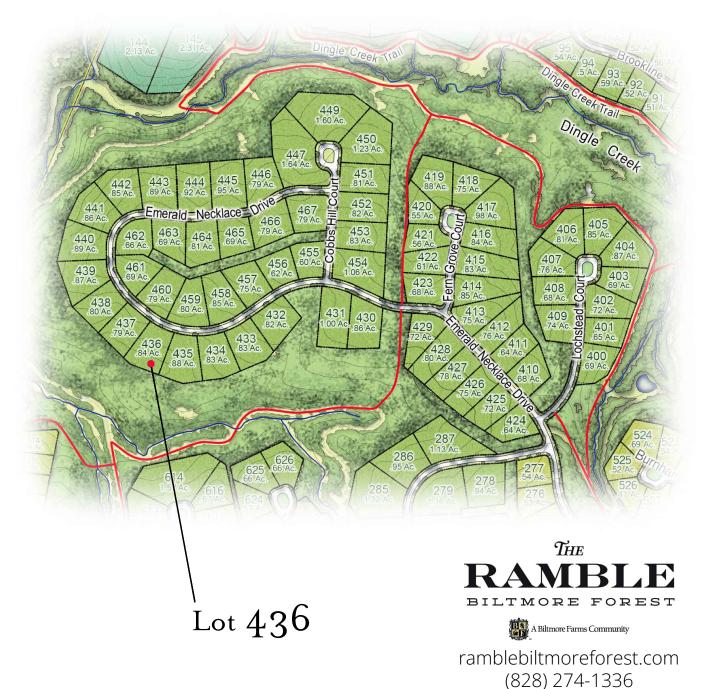

## Location

## Lot Information

Address:156 Emerald Necklace DriveNeighborhood:HamletLot Size:.84± AcrePrice:\$465,000Features:Adjacent to Common Area<br/>Easy Access to Trail System<br/>Near Dingle Creek Greenspace