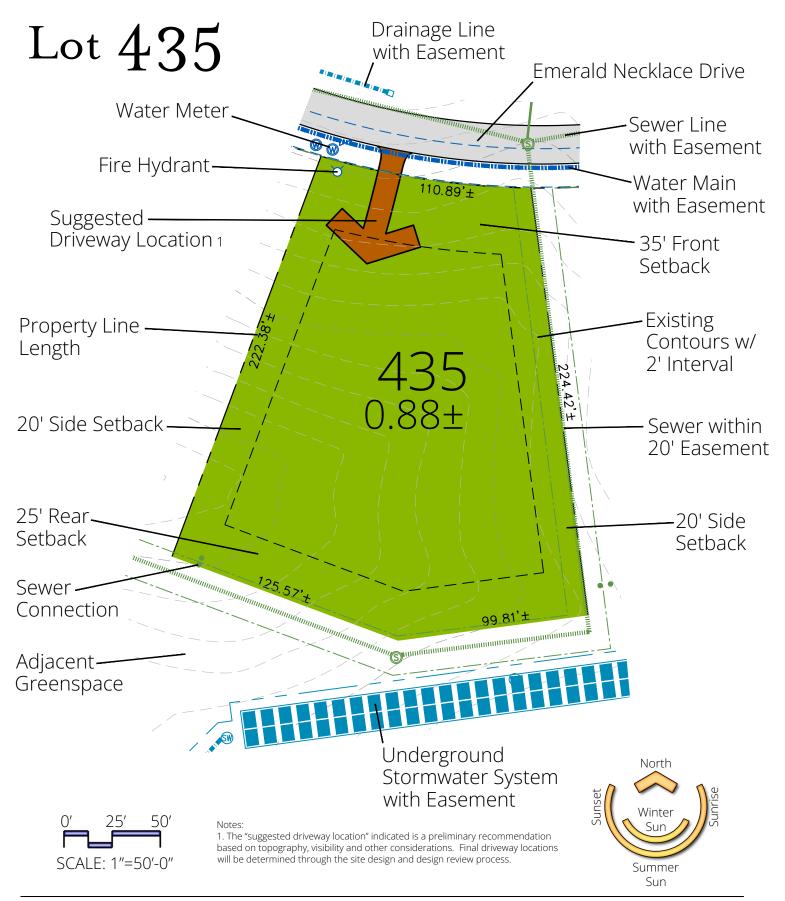

© 2024 Ramble Biltmore Forest LLC. A portion of The Ramble is in unincorporated Buncombe County. This portion of the property may remain part of Buncombe County or may be annexed into the Town of Biltmore Forest or the City of Asheville. Setbacks shown on this plan are as established by The Ramble Design Guidelines. Lot acreage and boundary dimensions are preliminary and subject to recording of the final plat. Final surveyed acreage and dimensions may vary. Topography shown is from aerial survey. Contours are at a 2 foot interval. This plan is for illustrative purposes only and subject to change. Buyer should refer to final plat for detailed lot descriptions prior to closing.

## Lot Information

Address:152 Emerald Necklace DriveNeighborhood:HamletLot Size:.88± AcrePrice:\$480,000Features:Adjacent to Common Area<br/>Easy Access to Trail System<br/>Near Dingle Creek Greenspace