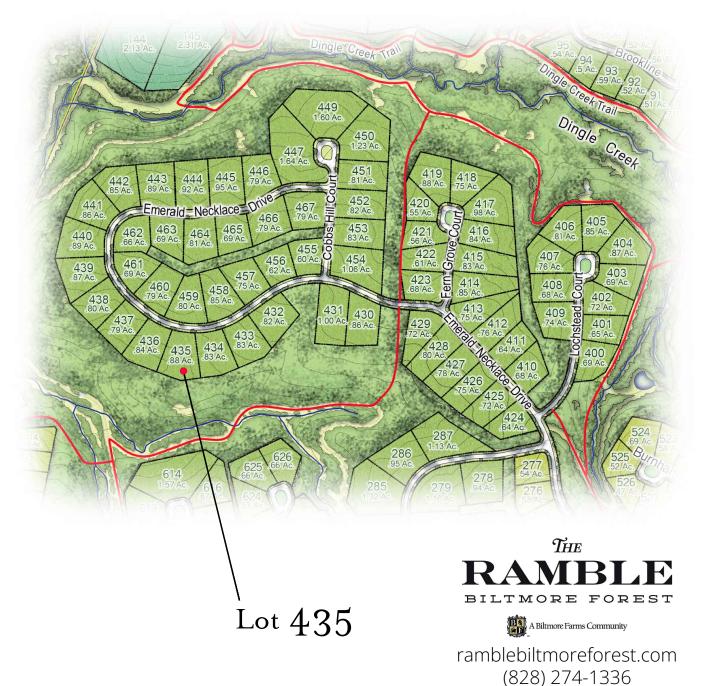

## Location

## Lot Information

Address:152 Emerald Necklace DriveNeighborhood:HamletLot Size:.88± AcrePrice:\$480,000Features:Adjacent to Common Area<br/>Easy Access to Trail System<br/>Near Dingle Creek Greenspace