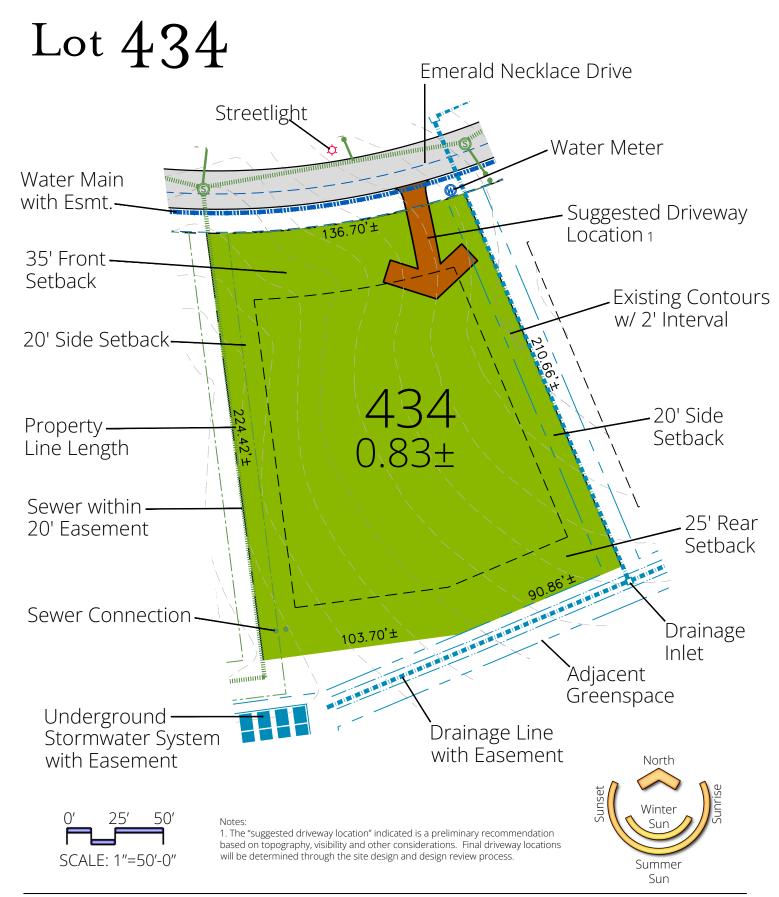

<sup>© 2024</sup> Ramble Biltmore Forest LLC. A portion of The Ramble is in unincorporated Buncombe County. This portion of the property may remain part of Buncombe County or may be annexed into the Town of Biltmore Forest or the City of Asheville. Setbacks shown on this plan are as established by The Ramble Design Guidelines. Lot acreage and boundary dimensions are preliminary and subject to recording of the final plat. Final surveyed acreage and dimensions may vary. Topography shown is from aerial survey. Contours are at a 2 foot interval. This plan is for illustrative purposes only and subject to change. Buyer should refer to final plat for detailed lot descriptions prior to closing.

## Lot Information

Address: 148 Emerald Necklace Drive

Neighborhood: Hamlet

Lot Size: .83± Acre

Price: \$475,000

Features: Adjacent to Common Area

Easy Access to Trail System Near Dingle Creek Greenspace