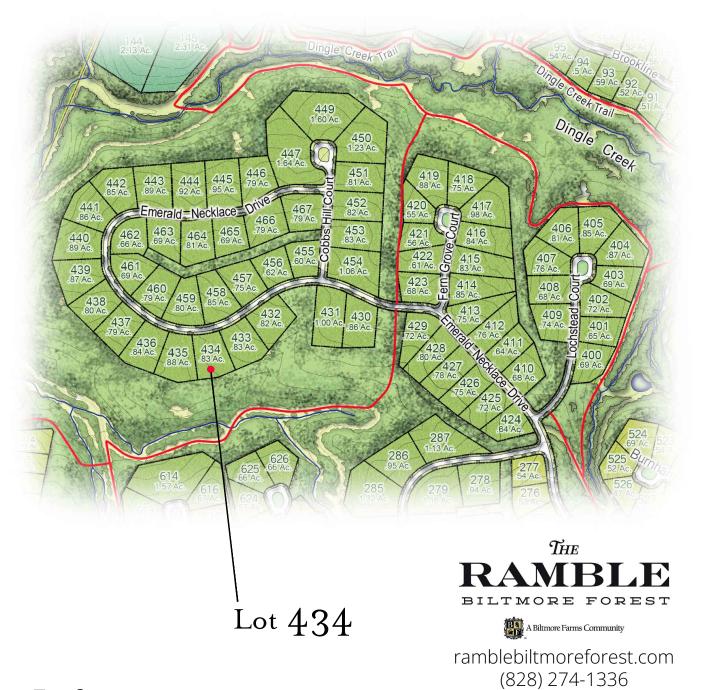

## Location

## Lot Information

Address: 148 Emerald Necklace Drive

Neighborhood: Hamlet

Lot Size: .83± Acre

Price: \$475,000

Features: Adjacent to Common Area

Easy Access to Trail System Near Dingle Creek Greenspace