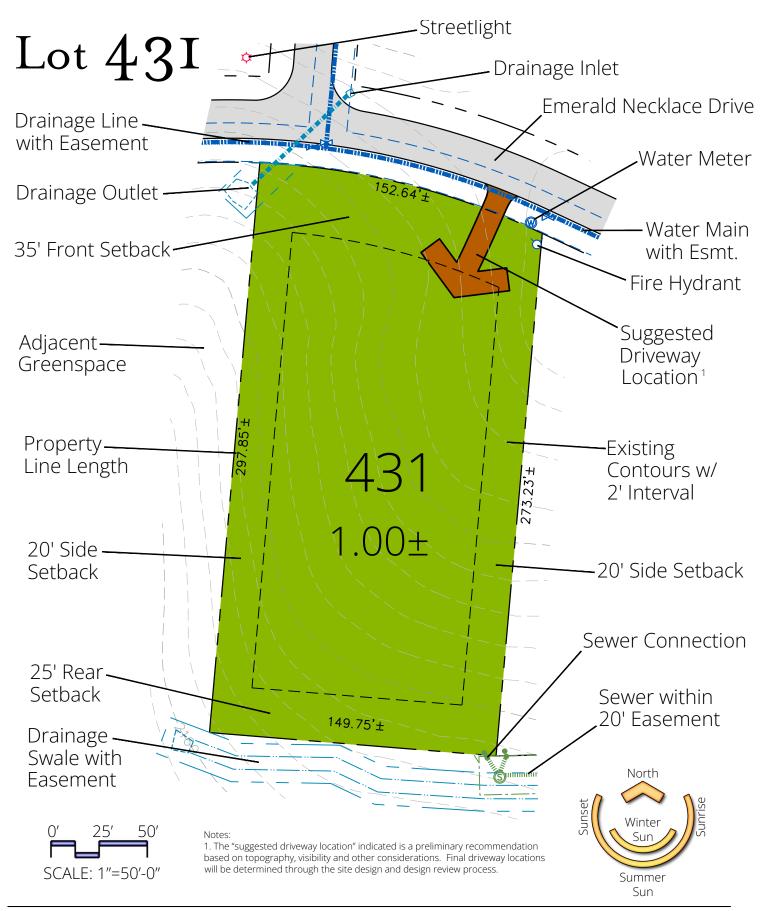

<sup>© 2024</sup> Ramble Biltmore Forest LLC. A portion of The Ramble is in unincorporated Buncombe County. This portion of the property may remain part of Buncombe County or may be annexed into the Town of Biltmore Forest or the City of Asheville. Setbacks shown on this plan are as established by The Ramble Design Guidelines. Lot acreage and boundary dimensions are preliminary and subject to recording of the final plat. Final surveyed acreage and dimensions may vary. Topography shown is from aerial survey. Contours are at a 2 foot interval. This plan is for illustrative purposes only and subject to change. Buyer should refer to final plat for detailed lot descriptions prior to closing.

## Lot Information

Address: 118 Emerald Necklace Drive

Neighborhood: Hamlet

Lot Size: 1.00± Acre

Price: \$495,000

Features: Adjacent to Common Area

Easy Access to Trail System Near Dingle Creek Greenspace