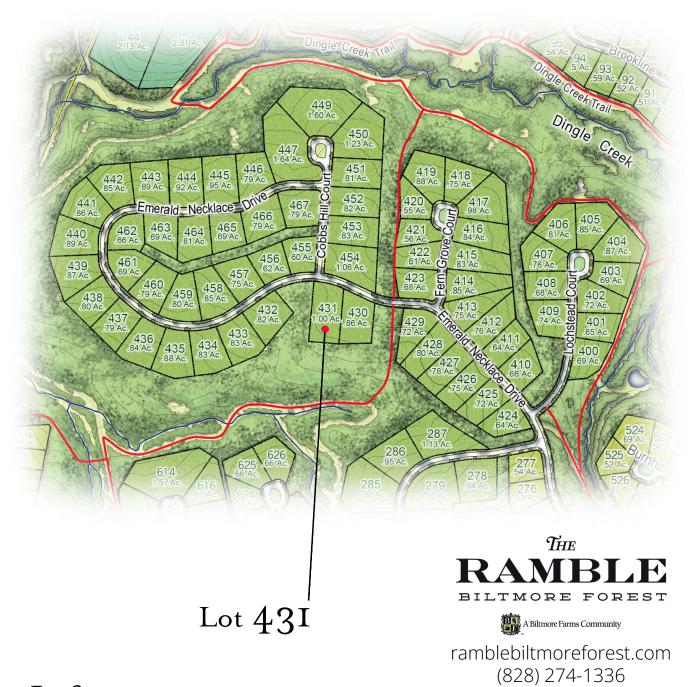

## Location

## Lot Information

Address: 118 Emerald Necklace Drive

Neighborhood: Hamlet

Lot Size: 1.00± Acre

Price: \$495,000

Features: Adjacent to Common Area

Easy Access to Trail System Near Dingle Creek Greenspace