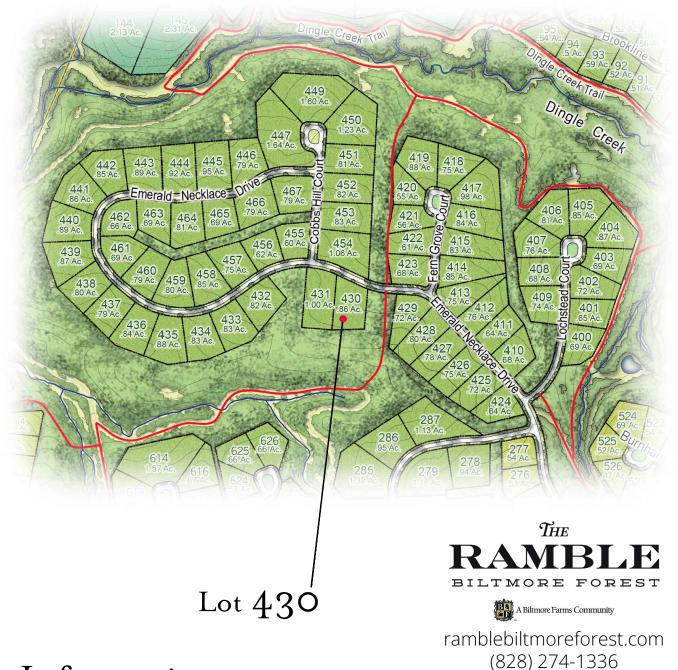

## Location

## Lot Information

Address: 112 Emerald Necklace Drive Neighborhood: Hamlet Lot Size: .86± Acre Price: \$505,000 Features: Adjacent to Common Area Easy Access to Trail System Near Dingle Creek Greenspace