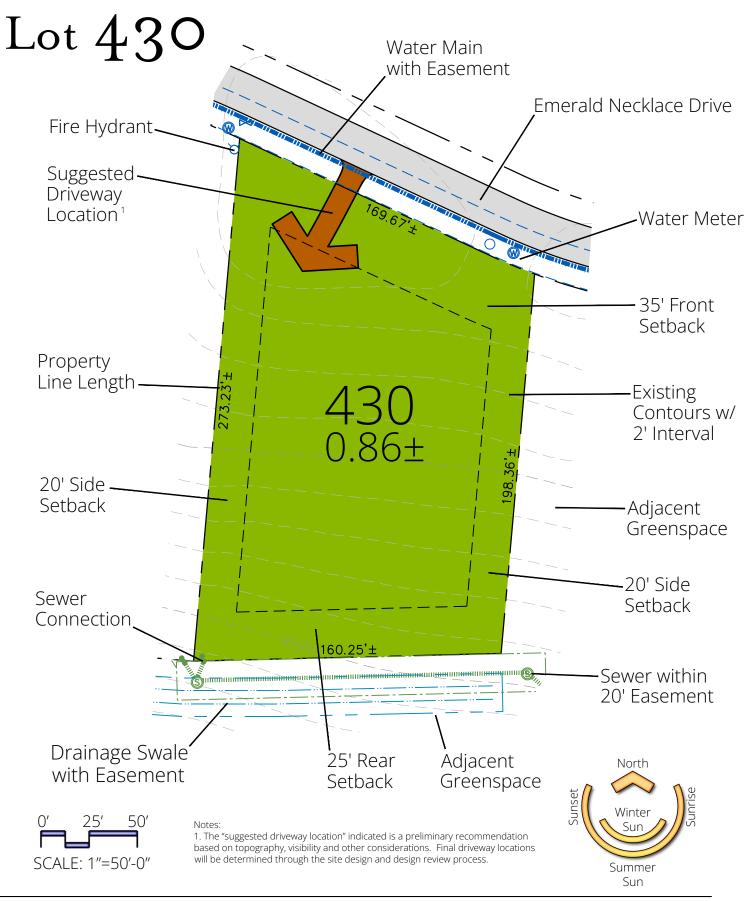

© 2024 Ramble Biltmore Forest LLC. A portion of The Ramble is in unincorporated Buncombe County. This portion of the property may remain part of Buncombe County or may be annexed into the Town of Biltmore Forest or the City of Asheville. Setbacks shown on this plan are as established by The Ramble Design Guidelines. Lot acreage and boundary dimensions are preliminary and subject to recording of the final plat. Final surveyed acreage and dimensions may vary. Topography shown is from aerial survey. Contours are at a 2 foot interval. This plan is for illustrative purposes only and subject to change. Buyer should refer to final plat for detailed lot descriptions prior to closing.

## Lot Information

Address: 112 Emerald Necklace Drive Neighborhood: Hamlet Lot Size: .86± Acre Price: \$505,000 Features: Adjacent to Common Area Easy Access to Trail System Near Dingle Creek Greenspace